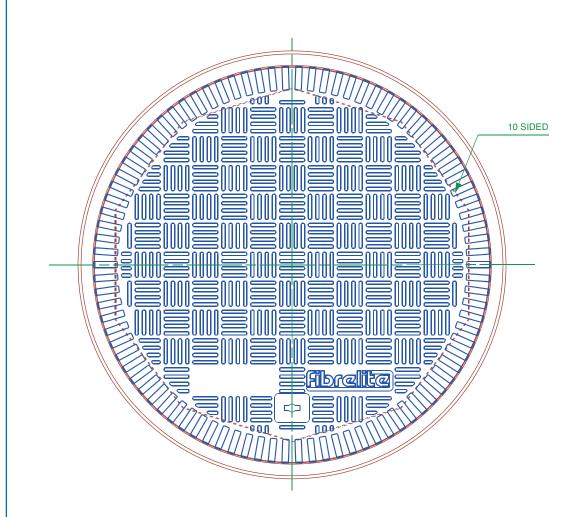

| Load<br>Rating | Cover<br>Weight | Frame<br>Weight |  |
|----------------|-----------------|-----------------|--|
| A15            | 13 kg           | 6.5 kg          |  |
| B125           | 14 kg           | 6.5 kg          |  |
| C250           | 18 kg           | 6.5 kg          |  |
| D400           | 25 kg           | 6.5 kg          |  |

|       |                   |              | For reference puropses only. This drawing<br>is not a specification. Order against product<br>code only. To enable continuous improvement<br>of our products, the designs and specifications<br>are subject to change without notice. |  |
|-------|-------------------|--------------|---------------------------------------------------------------------------------------------------------------------------