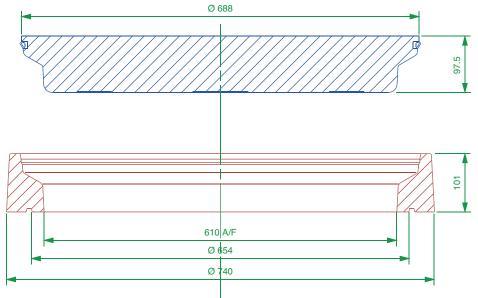

| Load<br>Rating | Cover<br>Weight | Frame<br>Weight |  |
|----------------|-----------------|-----------------|--|
| A15            | 13 kg           | 6.5 kg          |  |
| B125           | 14 kg           | 6.5 kg          |  |
| C250           | 18 kg           | 6.5 kg          |  |
| D400           | 25 kg           | 6.5 kg          |  |

|       |                   |              | For reference puropses only. This drawing<br>is not a specification. Order against product<br>code only. To enable continuous improvement<br>of our products, the designs and specifications<br>are subject to change without notice. |  |
|-------|-------------------|--------------|-----------------------------------------------------------------------------------------------------------------------------