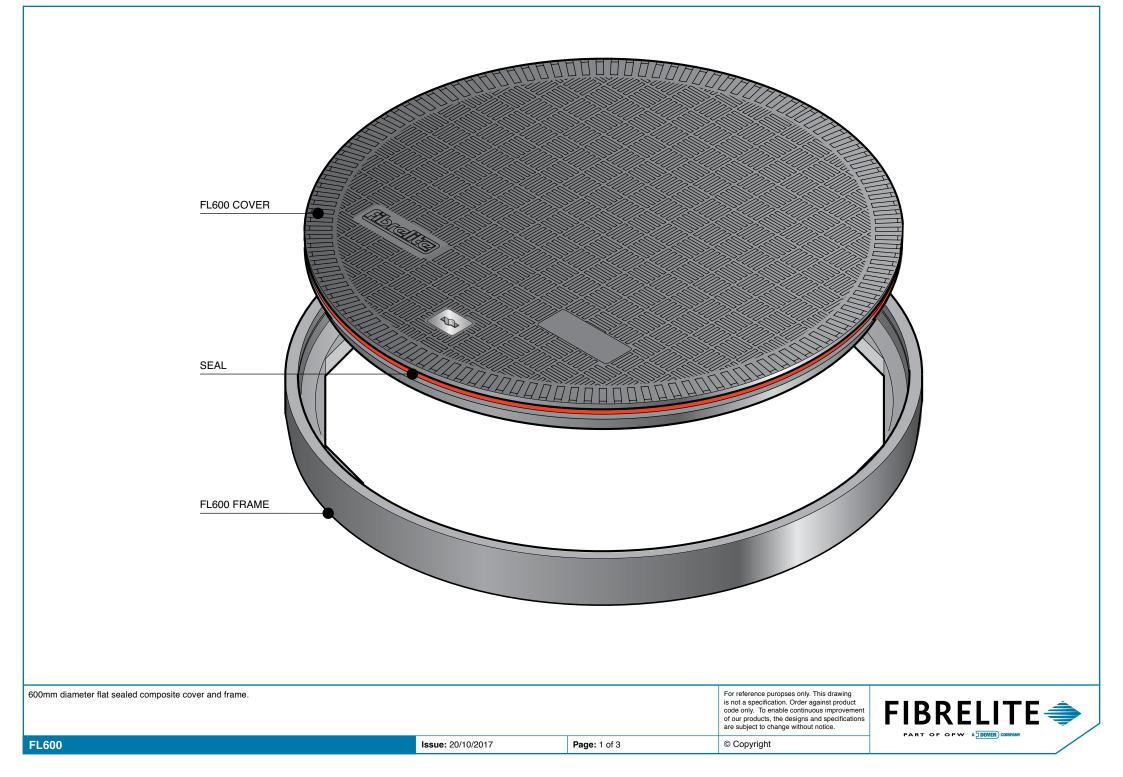

| Load<br>Rating | Cover<br>Weight | Frame<br>Weight |  |
|----------------|-----------------|-----------------|--|
| A15            | 13 kg           | 6.5 kg          |  |
| B125           | 14 kg           | 6.5 kg          |  |
| C250           | 18 kg           | 6.5 kg          |  |
| D400           | 25 kg           | 6.5 kg          |  |

|       |                   |              | For reference puropses only. This drawing<br>is not a specification. Order against product<br>code only. To enable continuous improvement<br>of our products, the designs and specifications<br>are subject to change without notice. |  |
|-------|-------------------|--------------|-------------------------------------------------------------------------------------------------------------------------