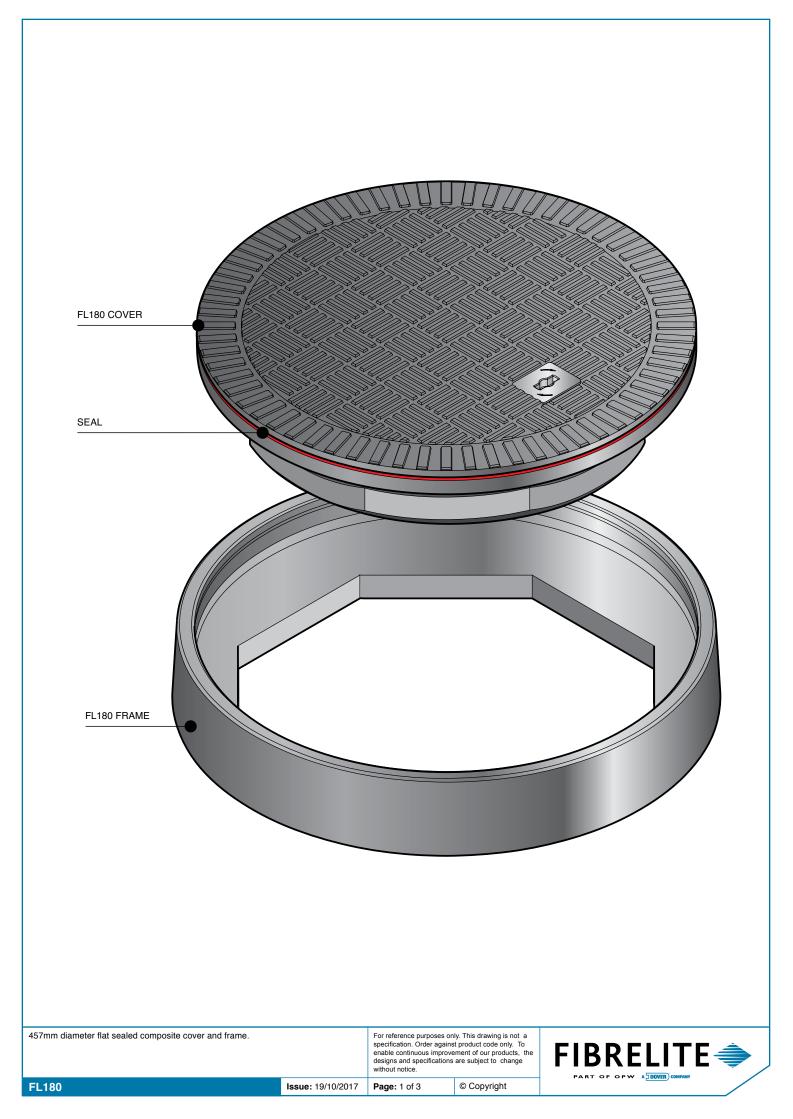

| Rating | Weight  | Weight |
|--------|---------|--------|
| B125   | 8.5 kg  | 5.5 kg |
| C250   | 12.5 kg | 5.5 kg |
| D400   | kg      | 5.5 kg |

| 457mm diameter flat sealed composite cover and frame. |                   | For reference purposes only. This drawing is not a<br>specification. Order against product code only. To<br>enable continuous improvement of our products, the<br>designs and specifications are subject to change<br>without notice. |             |  |
|-------------------------------------------------------|-------------------|---------------------------------------------------------------------------------------------------------------------------------------------------------------------------------------------------------------------------------------|-------------|--|
| FL180                                                 | Issue: 19/10/2017 | Page: 2 of 3                                                                                                                                                                                                                          | © Copyright |  |