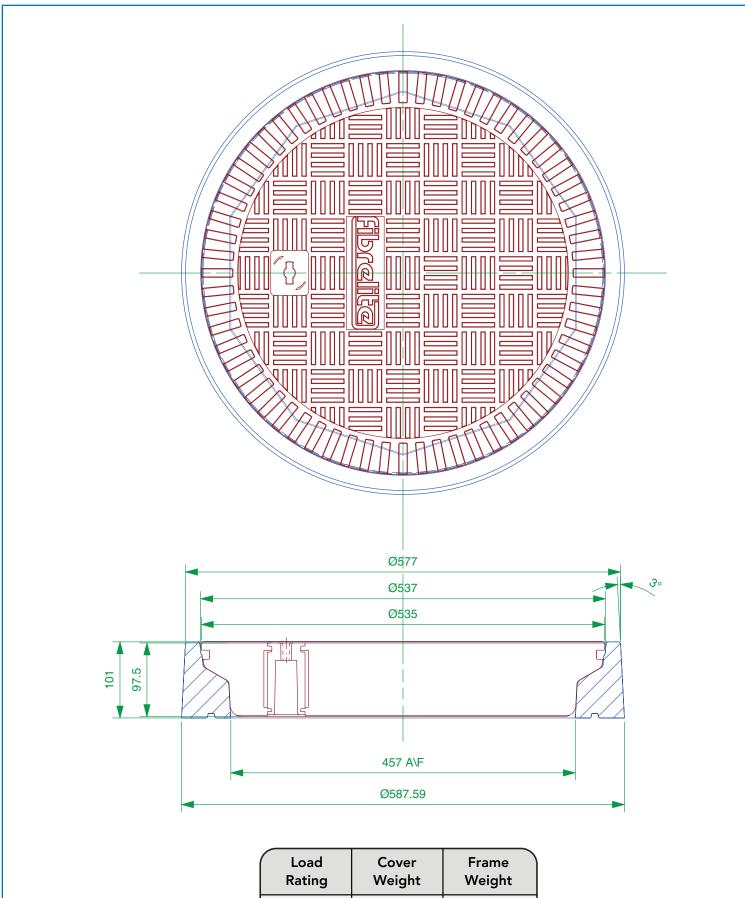

| Rating | Weight  | Weight |
|--------|---------|--------|
| B125   | 8.5 kg  | 5.5 kg |
| C250   | 12.5 kg | 5.5 kg |
| D400   | kg      | 5.5 kg |

| 457mm diameter flat sealed composite cover and frame. |                   | For reference purposes only. This drawing is not a<br>specification. Order against product code only. To<br>enable continuous improvement of our products, the<br>designs and specifications are subject to change<br>without notice. |             |  |
|-------------------------------------------------------|-------------------|---------------------------------------------------------------------------------------------------------------------------------------------------------------------------------------------------------------------------------------|-------------|--|
| FL180                                                 | Issue: 19/10/2017 | Page: 2 of 3                                                                                                                                                                                                                          | © Copyright |  |