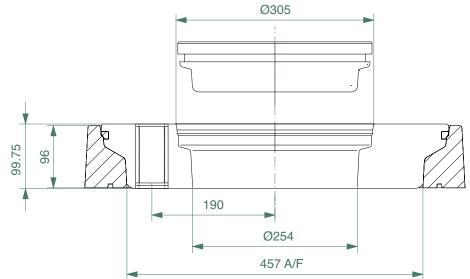

FL180-CF

Page: 1 of 3

© Copyright

| Load<br>Rating | Cover<br>Weight | Frame<br>Weight |  |
|----------------|-----------------|-----------------|--|
| B125           |                 | 5kg             |  |
| C250           |                 | 5kg             |  |
| D400           |                 | 5kg             |  |