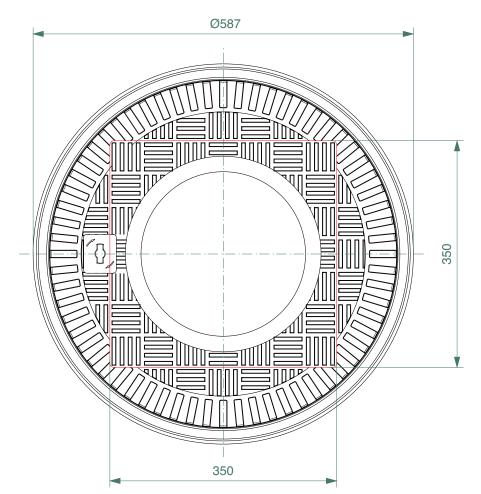

FL180-CF

Page: 1 of 3

© Copyright

| Load<br>Rating | Cover<br>Weight | Frame<br>Weight |  |
|----------------|-----------------|-----------------|--|
| B125           |                 | 5kg             |  |
| C250           |                 | 5kg             |  |
| D400           |                 | 5kg             |  |