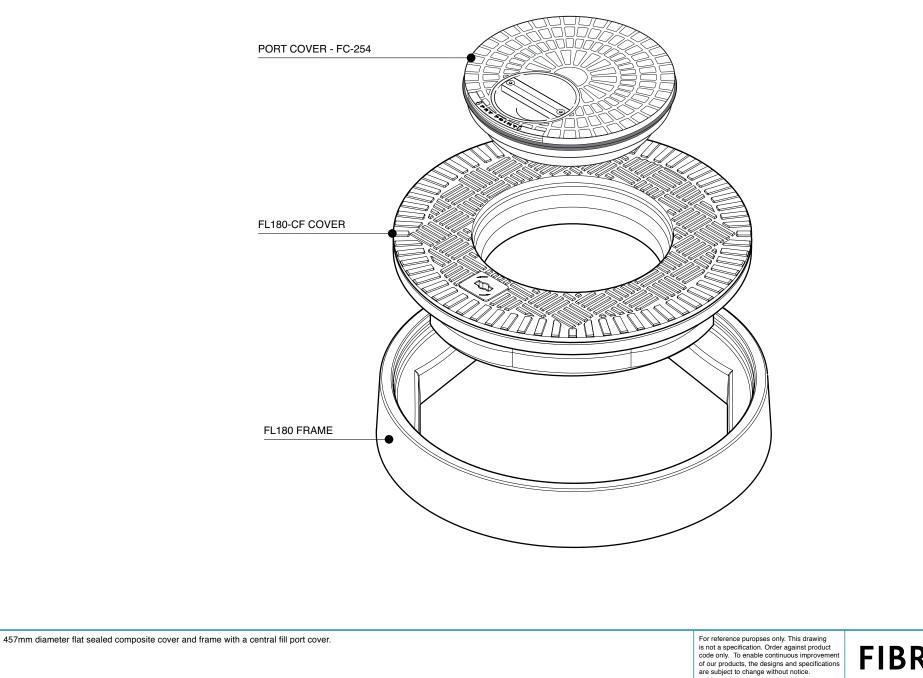

FL180-CF

Page: 1 of 3

© Copyright

| Load<br>Rating | Cover<br>Weight | Frame<br>Weight |  |
|----------------|-----------------|-----------------|--|
| B125           |                 | 5kg             |  |
| C250           |                 | 5kg             |  |
| D400           |                 | 5kg             |  |