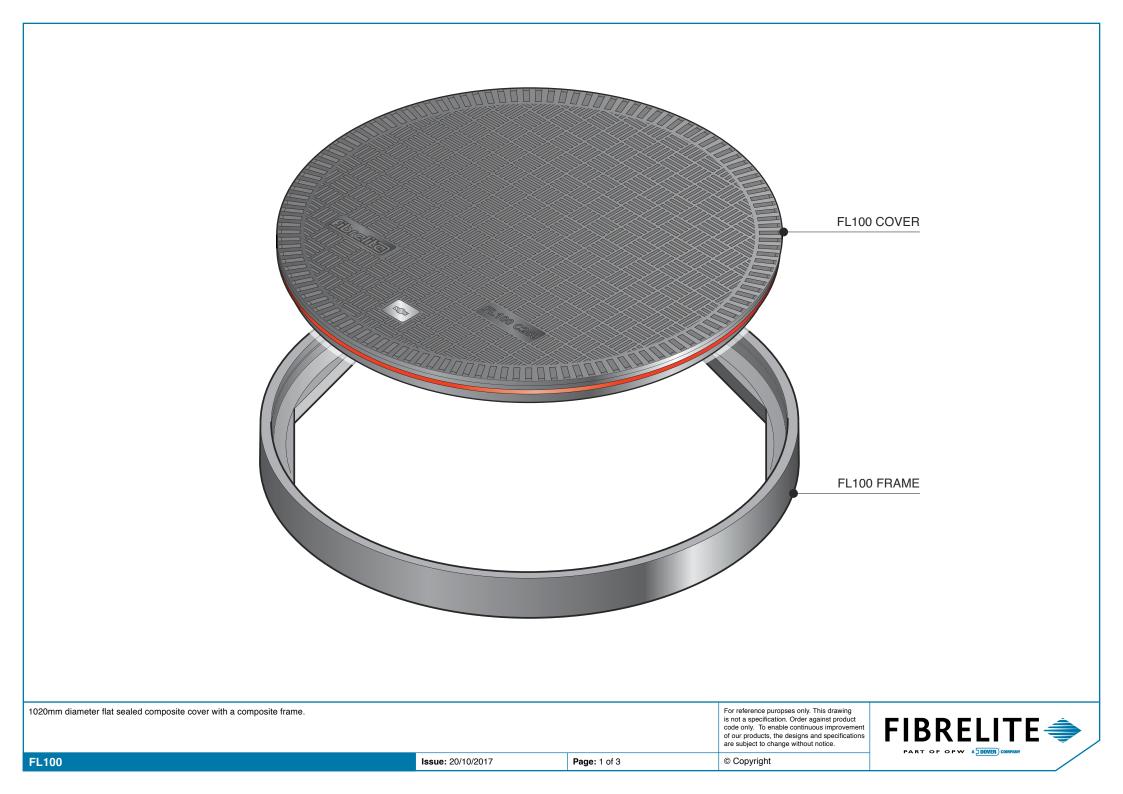

| Load<br>Rating | Cover<br>Weight | Frame<br>Weight |
|----------------|-----------------|-----------------|
| C250           | 47 kg           | 11 kg           |
| D400           | 61 kg           | 11 kg           |

|       |                   | For reference puropses only. This drawing<br>is not a specification. Order against product<br>code only. To enable continuous improvement<br>of our products, the designs and specifications<br>are subject to change without notice. |             |  |
|-------|-------------------|---------------------------------------------------------------------------------------------------------------------------------------------------------------------------------------------------------------------------------------|-------------|--|
| FL100 | I