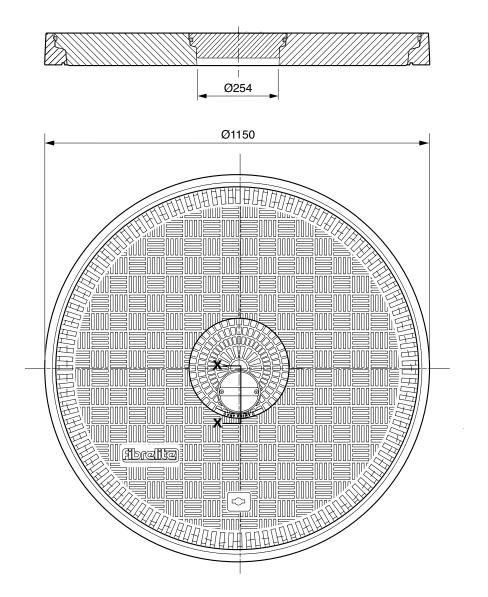

1020mm dia. watertight flat sealed composite cover and frame with a removable central dip port cover.

For reference puropses only. This drawing is not a specification. Order against product code only. To enable continuous improvement of our products, the designs and specifications are subject to change without notice.

FL100-CD Issue: 20/10/2017 Page: 2 of 3 © Copyright