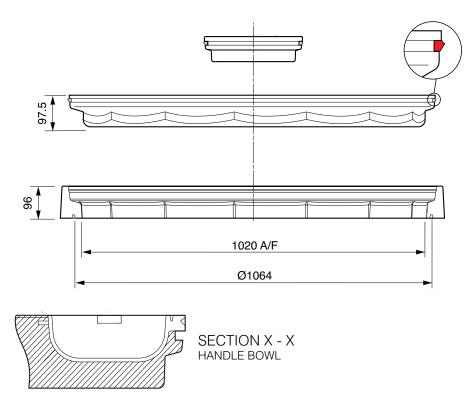

1020mm dia. watertight flat sealed composite cover and frame with a removable central dip port cover.

For reference puropses only. This drawing is not a specification. Order against product code only. To enable continuous improvement of our products, the designs and specifications are subject to change without notice.

FL100-CD Issue: 20/10/2017 Page: 2 of 3 © Copyright