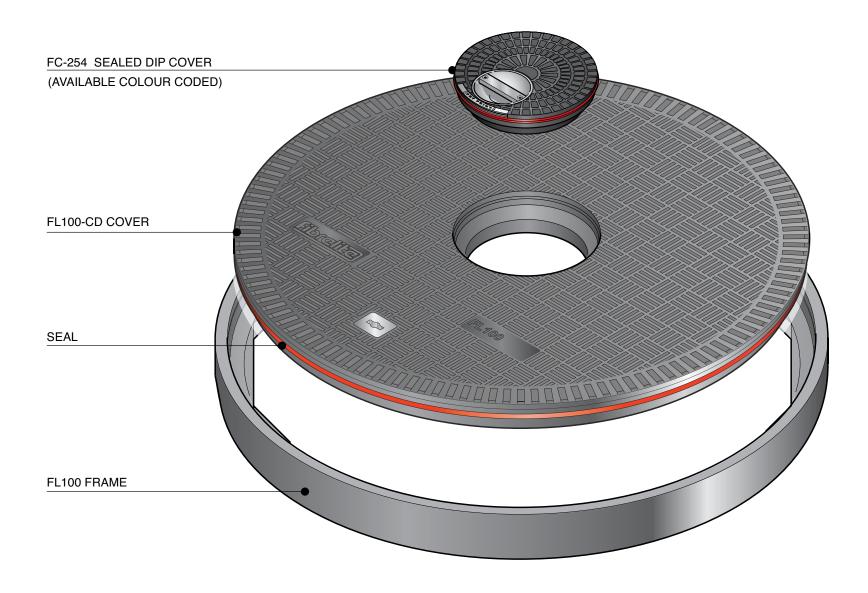

1020mm dia. watertight flat sealed composite cover and frame with a removable central dip port cover.

For reference puropses only. This drawing is not a specification. Order against product code only. To enable continuous improvement of our products, the designs and specifications are subject to change without notice.

FL100-CD Issue: 20/10/2017 Page: 1 of 3 © Copyright

| Load<br>Rating | Cover<br>Weight | Frame<br>Weight | Port Cover<br>Weight |
|----------------|-----------------|-----------------|----------------------|
| C250           | 49Kg            | 11Kg            | 3Kg                  |
| D400           | 55Kg            | 11Kg            | 3Kg                  |