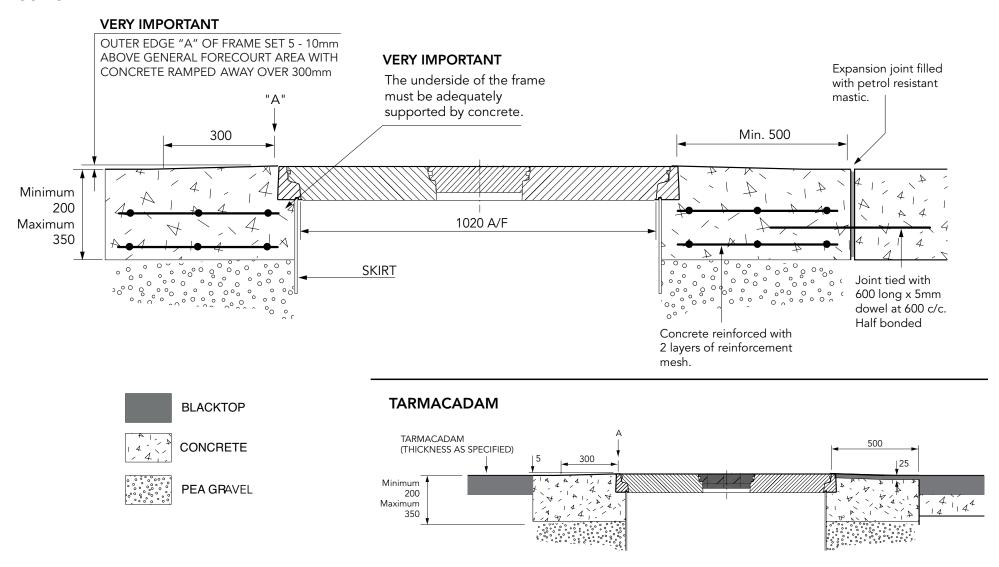

## **CONCRETE**

1020mm dia. watertight flat sealed composite cover and frame with a removable central dip port cover.

For reference puropses only. This drawing is not a specification. Order against product code only. To enable continuous improvement of our products, the designs and specifications are subject to change without notice.

FL100-CD Issue: 20/10/2017 Page: 3 of 3 © Copyright