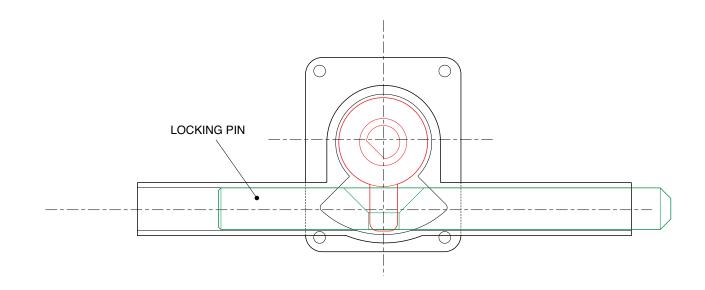

Captive lock down system to fit all flat sealed covers.

For reference purposes only. This drawing is not a specification. Order against product code only. To enable continuous improvement of our products, the designs and specifications are subject to change without notice.