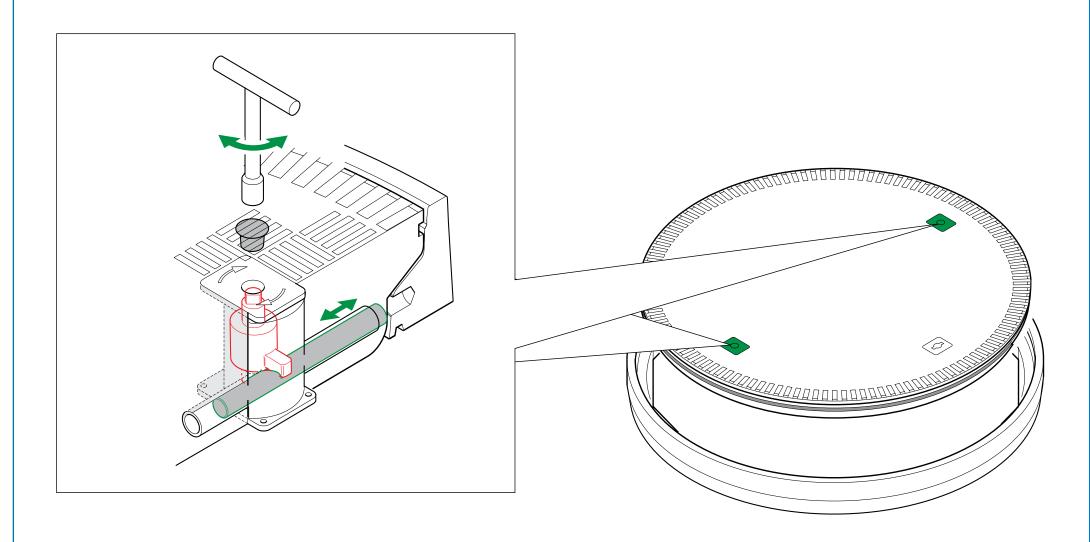

Captive lock down system to fit all flat sealed covers.

For reference purposes only. This drawing is not a specification. Order against product code only. To enable continuous improvement of our products, the designs and specifications are subject to change without notice.