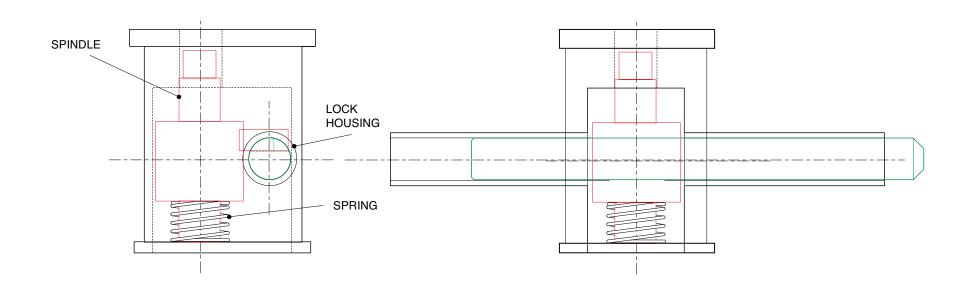

Captive lock down system to fit all flat sealed covers.

For reference purposes only. This drawing is not a specification. Order against product code only. To enable continuous improvement of our products, the designs and specifications are subject to change without notice.