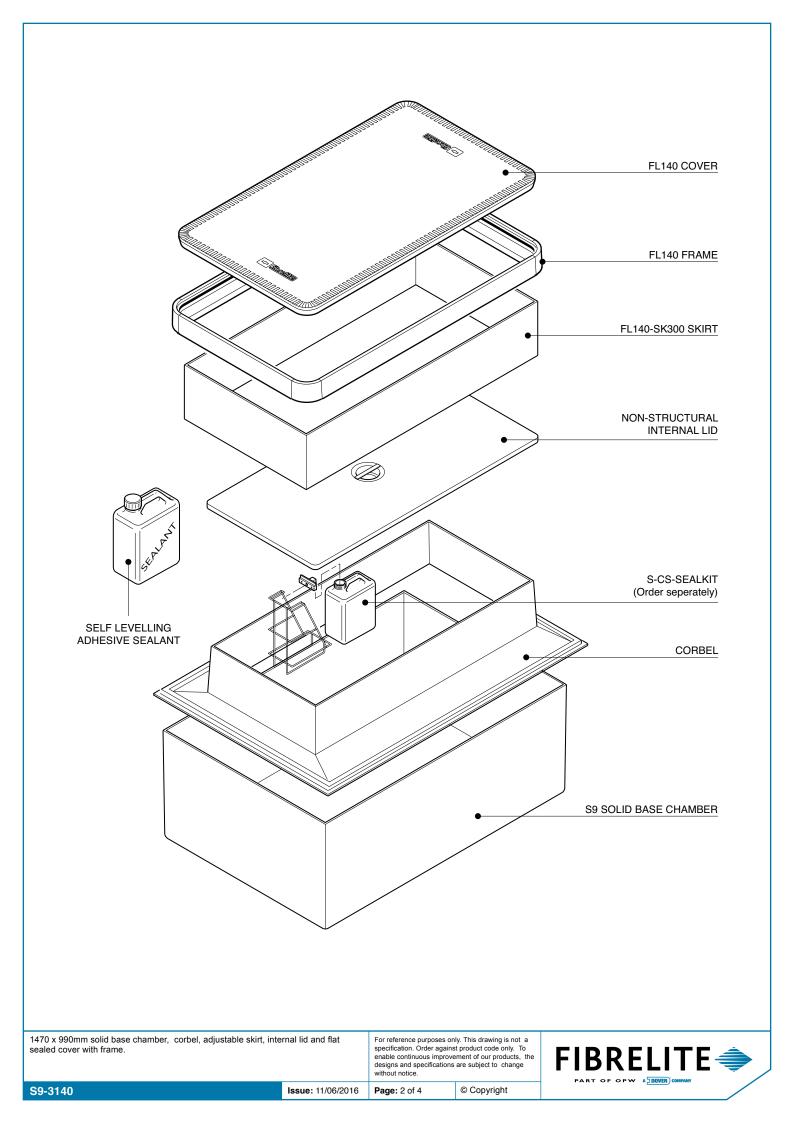

| 1470 x 990mm solid base chamber, corbel, adjustable skirt, internal lid and flat sealed cover with frame. For reference purposes only. This drawing is not a specification. Order against product code only. To enable continuous improvement of our products, the designs and specifications are subject to change without notice. FIBRELITE |
|-----------------------------------------------------------------------------------------------------------------------------------------------------------------------------------------------------------------------------------------------------------------------------------------------------------------------------------------------|