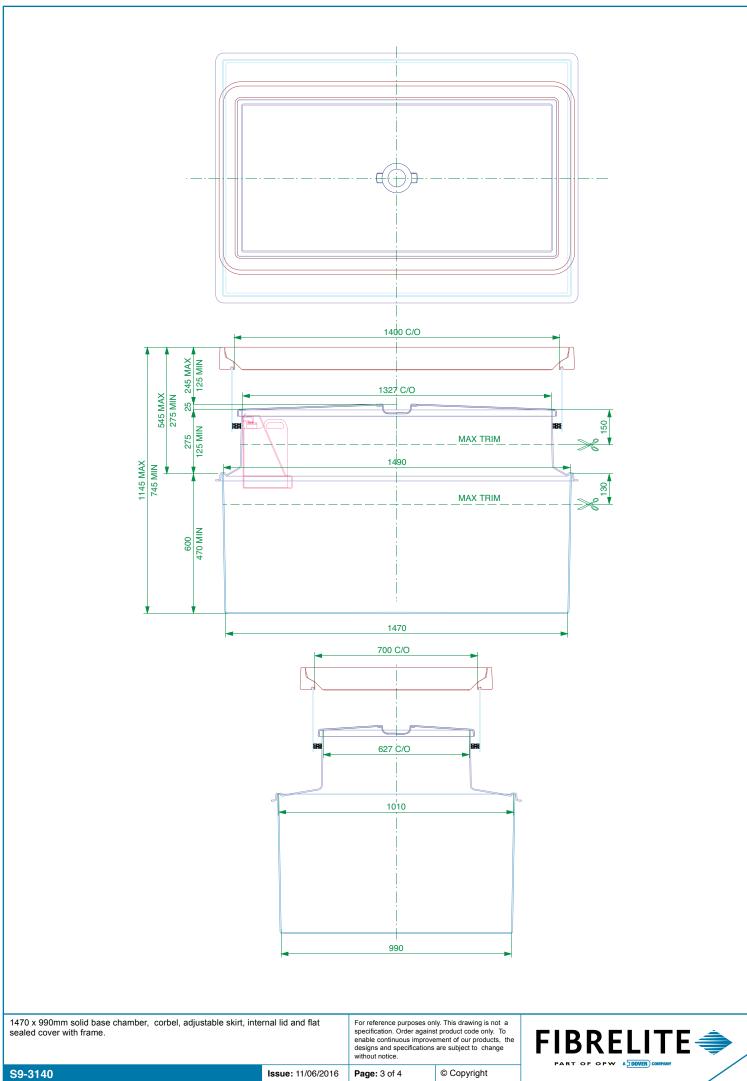

| 1470 x 990mm solid base chamber, corbel, adjustable skirt, internal lid and flat sealed cover with frame. For reference purposes only. This drawing is not a specification. Order against product code only. To enable continuous improvement of our products, the designs and specifications are subject to change without notice. FIBRELITE |
|-----------------------------------------------------------------------------------------------------------------------------------------------------------------------------------------------------------------------------------------------------------------------------------------------------------------------------------------------|