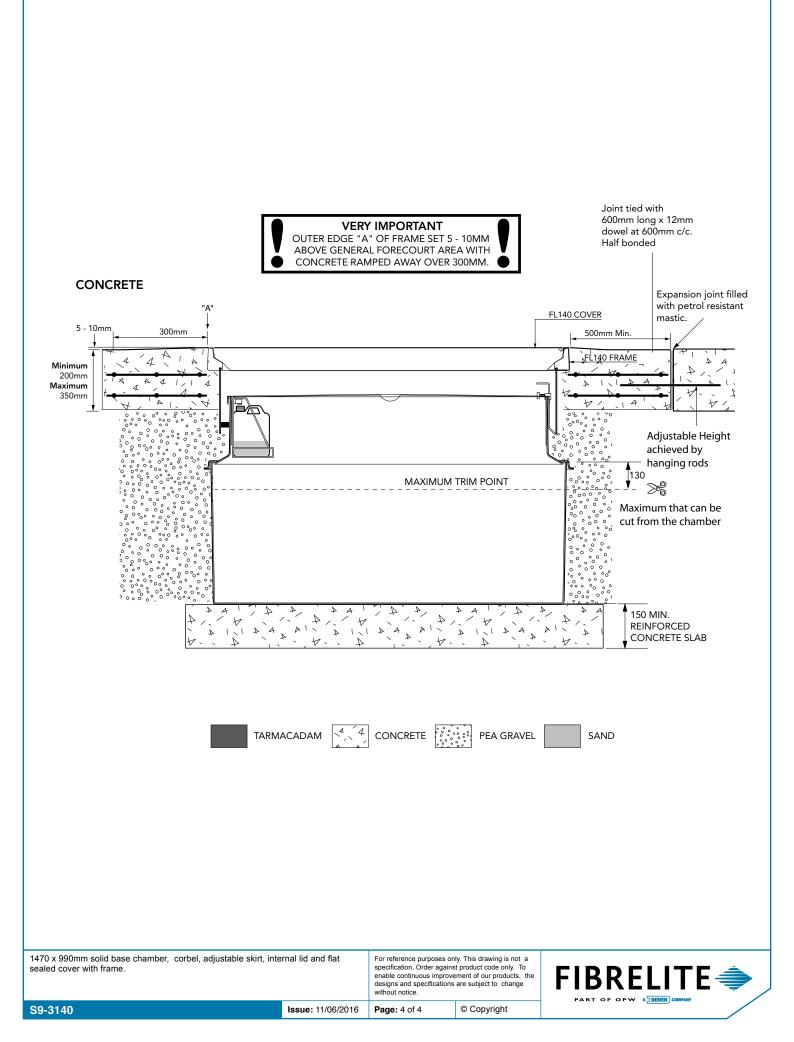

| 1470 x 990mm solid base chamber, corbel, adjustable skirt, internal lid and flat sealed cover with frame. For reference purposes only. This drawing is not a specification. Order against product code only. To enable continuous improvement of our products, the designs and specifications are subject to change without notice. FIBRELITE |
|-----------------------------------------------------------------------------------------------------------------------------------------------------------------------------------------------------------------------------------------------------------------------------------------------------------------------------------------------|