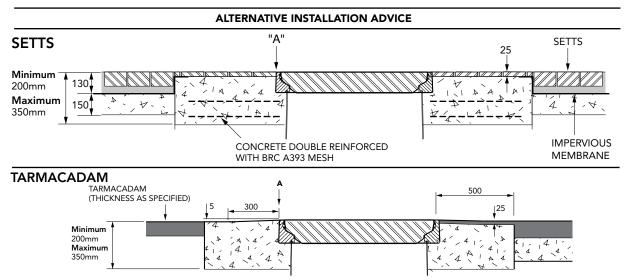

S80-2760 Issue: 11/06/2016 Page: 4 of 5 © Copyright

**VERY IMPORTANT** OUTER EDGE "A" OF FRAME SET 5 - 10MM ABOVE GENERAL FORECOURT AREA WITH CONCRETE RAMPED AWAY OVER 300MM

## TYPICAL INSTALLATION

 $862\text{mm} \ x \ 862\text{mm} \ x \ 675\text{mm}$  deep solid base sump with a corbel and 760mm dia. flat sealed cover and frame.

For reference purposes only. This drawing is not a specification. Order against product code only. To enable continuous improvement of our products, the designs and specifications are subject to change without notice.