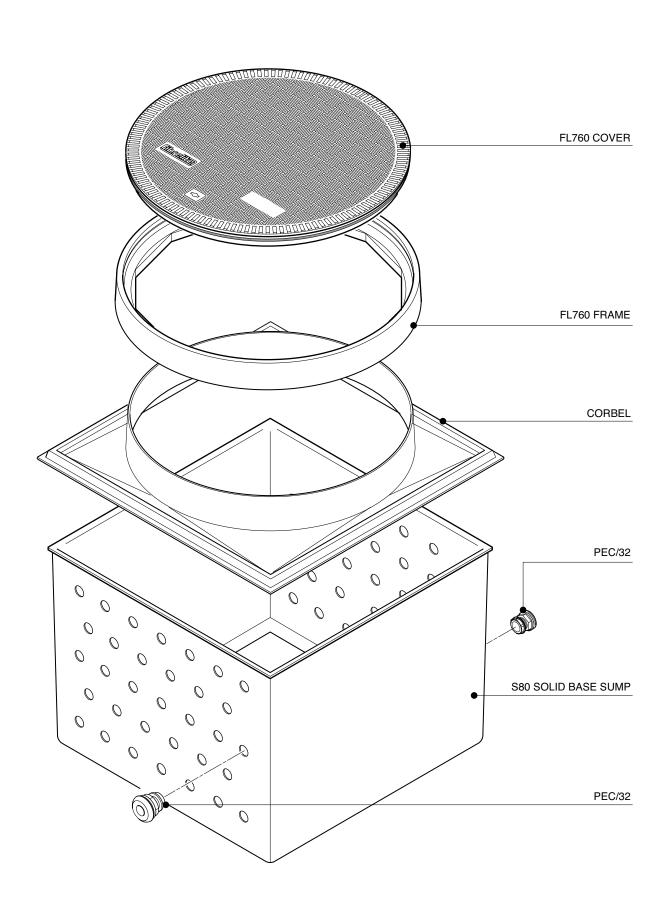

**FIBRELITE** 

S80-2760 Issue: 11/06/2016 Page: 2 of 5

© Copyright

 $862\text{mm} \times 862\text{mm} \times 675\text{mm}$  deep solid base sump with a corbel and 760mm dia. flat sealed cover and frame.

For reference purposes only. This drawing is not a specification. Order against product code only. To enable continuous improvement of our products, the designs and specifications are subject to change without notice.

 $862\text{mm} \times 862\text{mm} \times 675\text{mm}$  deep solid base sump with a corbel and 760mm dia. flat sealed cover and frame.

For reference purposes only. This drawing is not a specification. Order against product code only. To enable continuous improvement of our products, the designs and specifications are subject to change without notice.