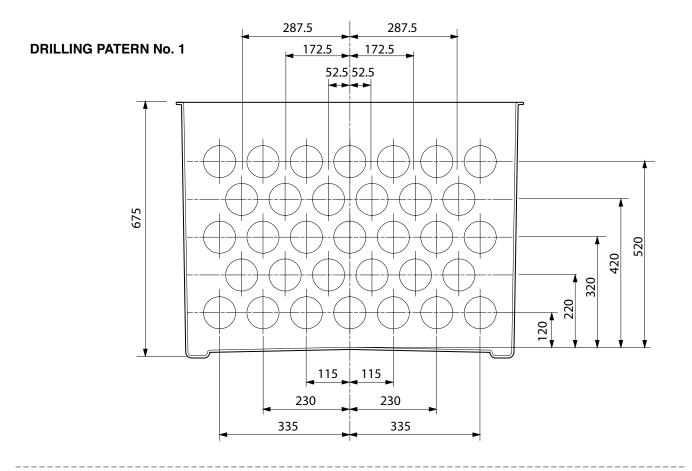

© Copyright

**S80-2760** Issue: 11/06/2016 Page: 3 of 5

## **DRILLING PATERN No. 1**

 $862\text{mm} \times 862\text{mm} \times 675\text{mm}$  deep solid base sump with a corbel and 760mm dia. flat sealed cover and frame.

For reference purposes only. This drawing is not a specification. Order against product code only. To enable continuous improvement of our products, the designs and specifications are subject to change without notice.