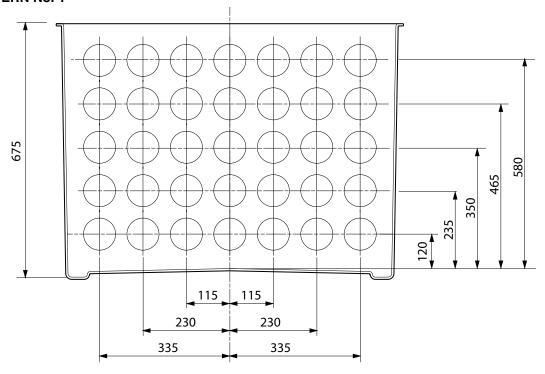

© Copyright

**S80-2760** Issue: 11/06/2016 Page: 3 of 5

## **DRILLING PATERN No. 1**

 $862\text{mm} \times 862\text{mm} \times 675\text{mm}$  deep solid base sump with a corbel and 760mm dia. flat sealed cover and frame.

For reference purposes only. This drawing is not a specification. Order against product code only. To enable continuous improvement of our products, the designs and specifications are subject to change without notice.