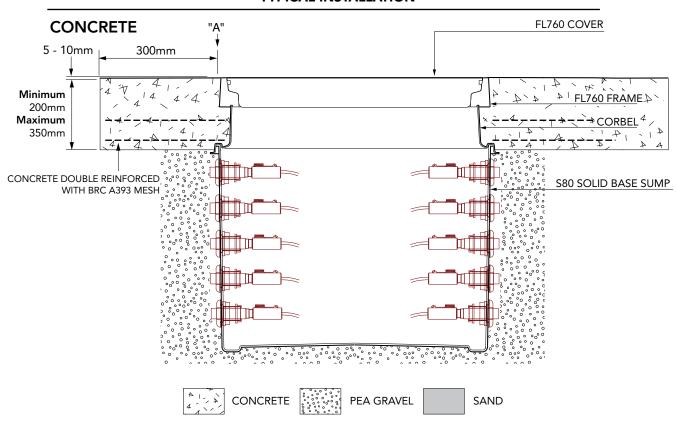

S80-2760 Issue: 11/06/2016 Page: 4 of 5 © Copyright

**VERY IMPORTANT** OUTER EDGE "A" OF FRAME SET 5 - 10MM ABOVE GENERAL FORECOURT AREA WITH CONCRETE RAMPED AWAY OVER 300MM

## TYPICAL INSTALLATION

 $862\text{mm} \ x \ 862\text{mm} \ x \ 675\text{mm}$  deep solid base sump with a corbel and 760mm dia. flat sealed cover and frame.

For reference purposes only. This drawing is not a specification. Order against product code only. To enable continuous improvement of our products, the designs and specifications are subject to change without notice.

S80-2760 Issue: 11/06/2016

Page: 5 of 5

© Copyright