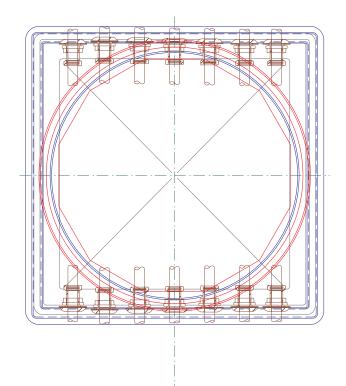

## **DRILLING PATERN No. 1**

 $862\text{mm} \times 862\text{mm} \times 675\text{mm}$  deep solid base sump with a corbel and 760mm dia. flat sealed cover and frame.

For reference purposes only. This drawing is not a specification. Order against product code only. To enable continuous improvement of our products, the designs and specifications are subject to change without notice.

© Copyright

**S80-2760** Issue: 11/06/2016 Page: 3 of 5