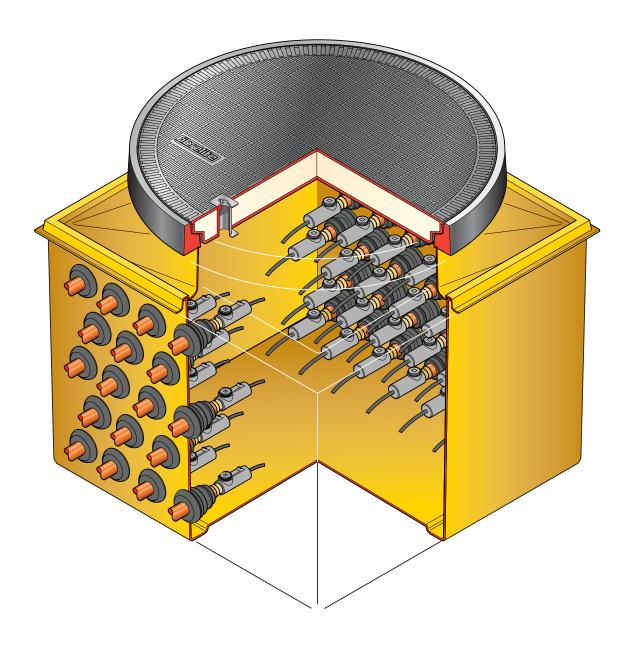

 $862\text{mm} \times 862\text{mm} \times 675\text{mm}$  deep solid base sump with a corbel and 760mm dia. flat sealed cover and frame.

For reference purposes only. This drawing is not a specification. Order against product code only. To enable continuous improvement of our products, the designs and specifications are subject to change without notice.

S80-2760 Issue: 11/06/2016 Page: 1 of 5

© Copyright

 $862\text{mm} \times 862\text{mm} \times 675\text{mm}$  deep solid base sump with a corbel and 760mm dia. flat sealed cover and frame.

For reference purposes only. This drawing is not a specification. Order against product code only. To enable continuous improvement of our products, the designs and specifications are subject to change without notice.