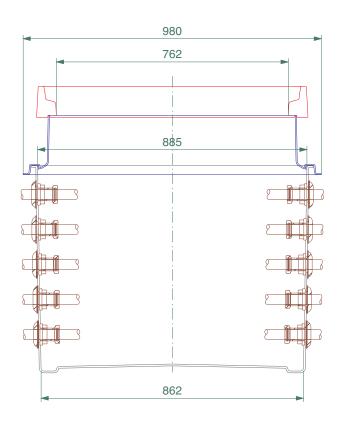

 $862\text{mm} \times 862\text{mm} \times 675\text{mm}$  deep solid base sump with a corbel and 760mm dia. flat sealed cover and frame.

For reference purposes only. This drawing is not a specification. Order against product code only. To enable continuous improvement of our products, the designs and specifications are subject to change without notice.

S80-2760 Issue: 11/06/2016 Page: 1 of 5

© Copyright

 $862\text{mm} \times 862\text{mm} \times 675\text{mm}$  deep solid base sump with a corbel and 760mm dia. flat sealed cover and frame.

For reference purposes only. This drawing is not a specification. Order against product code only. To enable continuous improvement of our products, the designs and specifications are subject to change without notice.

**FIBRELITE** 

S80-2760 Issue: 11/06/2016 Page: 2 of 5

© Copyright

 $862\text{mm} \times 862\text{mm} \times 675\text{mm}$  deep solid base sump with a corbel and 760mm dia. flat sealed cover and frame.

For reference purposes only. This drawing is not a specification. Order against product code only. To enable continuous improvement of our products, the designs and specifications are subject to change without notice.