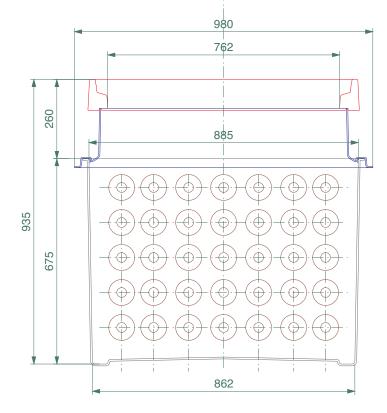

## TYPICAL INSTALLATION

 $862\text{mm} \ x \ 862\text{mm} \ x \ 675\text{mm}$  deep solid base sump with a corbel and 760mm dia. flat sealed cover and frame.

For reference purposes only. This drawing is not a specification. Order against product code only. To enable continuous improvement of our products, the designs and specifications are subject to change without notice.

S80-2760 Issue: 11/06/2016 Page: 4 of 5 © Copyright

**VERY IMPORTANT** OUTER EDGE "A" OF FRAME SET 5 - 10MM ABOVE GENERAL FORECOURT AREA WITH CONCRETE RAMPED AWAY OVER 300MM