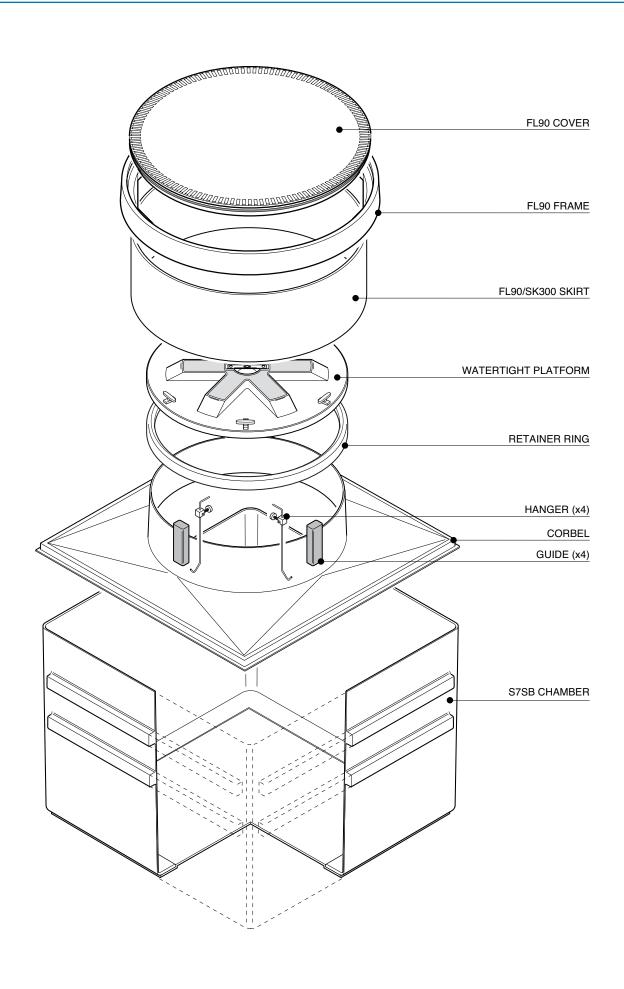

S7SB-390-WT Issue: 11/06/2016 Page: 2 of 4

© Copyright

1.2m square solid base chamber with a sealed corbel, adjustable skirt, internal watertight platform and round 900mm flat sealed cover.

For reference purposes only. This drawing is not a specification. Order against product code only. To enable continuous improvement of our products, the designs and specifications are subject to change without notice.