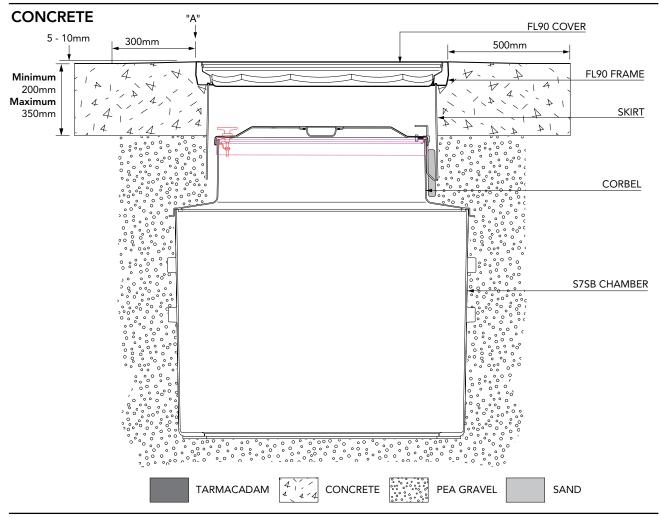

## **VERY IMPORTANT**

OUTER EDGE "A" OF FRAME SET 5 - 10MM ABOVE GENERAL FORECOURT AREA WITH CONCRETE RAMPED AWAY OVER 300MM.

## **TYPICAL INSTALLATION**