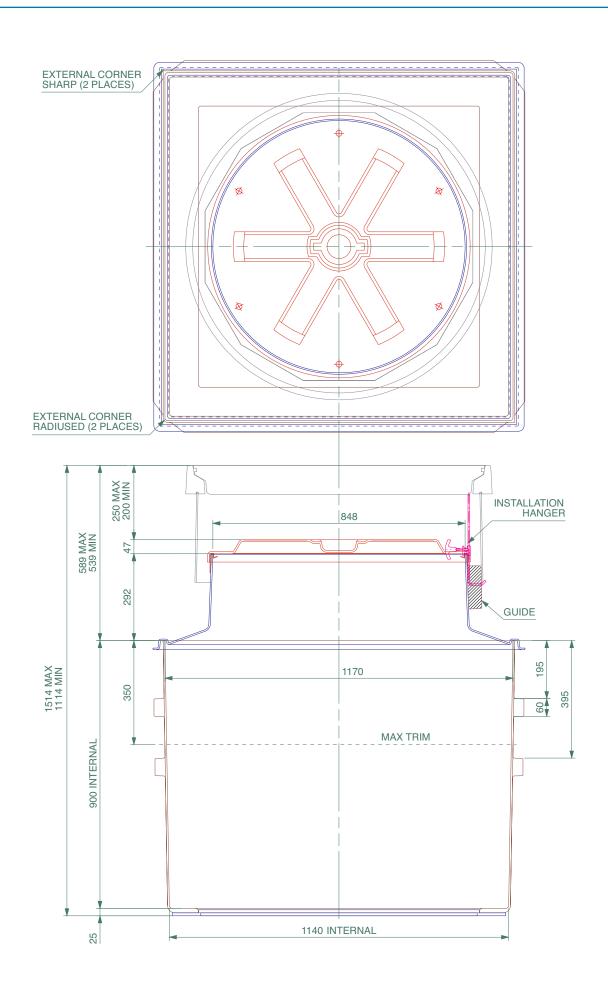

with a sealed corbel, adjustable skirt, internal watertight platform and round 900mm flat sealed cover.

For reference purposes only. This drawing is not a specification. Order against product code only. To enable continuous improvement of our products, the designs and specifications are subject to change without notice.



S7SB-390-WT Issue: 11/06/2016 Page: 1 of 4

© Copyright



1.2m square solid base chamber with a sealed corbel, adjustable skirt, internal watertight platform and round 900mm flat sealed cover.

For reference purposes only. This drawing is not a specification. Order against product code only. To enable continuous improvement of our products, the designs and specifications are subject to change without notice.



S7SB-390-WT Issue: 11/06/2016 Page: 2 of 4

© Copyright



1.2m square solid base chamber with a sealed corbel, adjustable skirt, internal watertight platform and round 900mm flat sealed cover.

For reference purposes only. This drawing is not a specification. Order against product code only. To enable continuous improvement of our products, the designs and specifications are subject to change without notice.

© Copyright



S7SB-390-WT Issue: 11/06/2016 Page: 3 of 4



## **VERY IMPORTANT**

OUTER EDGE "A" OF FRAME SET 5 - 10MM ABOVE GENERAL FORECOURT AREA WITH CONCRETE RAMPED AWAY OVER 300MM.



## **TYPICAL INSTALLATION**



## ALTERNATIVE INSTALLATION ADVICE



1.2m square solid base chamber with a sealed corbel, adjustable skirt, internal watertight platform and round 900mm flat sealed cover.

For reference purposes only. This drawing is no