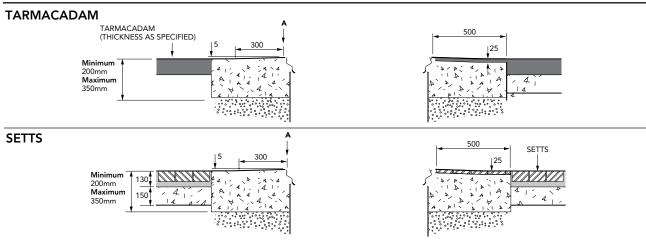

## ALTERNATIVE INSTALLATION ADVICE

1.2m square solid base chamber with a sealed corbel, adjustable skirt, internal watertight platform and round 900mm flat sealed cover.

For reference purposes only. This drawing is not a specification. Order against product code only. To enable continuous improvement of our products, the designs and specifications are subject to change without notice.