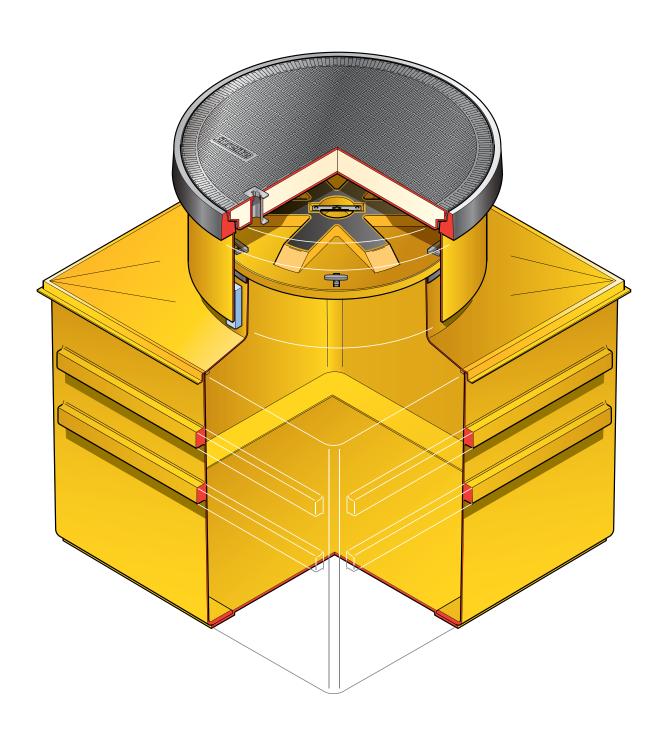

1.2m square solid base chamber with a sealed corbel, adjustable skirt, internal watertight platform and round 900mm flat sealed cover.

For reference purposes only. This drawing is not a specification. Order against product code only. To enable continuous improvement of our products, the designs and specifications are subject to change without notice.

S7SB-390-WT Issue: 11/06/2016 Page: 1 of 4

© Copyright

1.2m square solid base chamber with a sealed corbel, adjustable skirt, internal watertight platform and round 900mm flat sealed cover.

For reference purposes only. This drawing is not a specification. Order against product code only. To enable continuous improvement of our products, the designs and specifications are subject to change without notice.