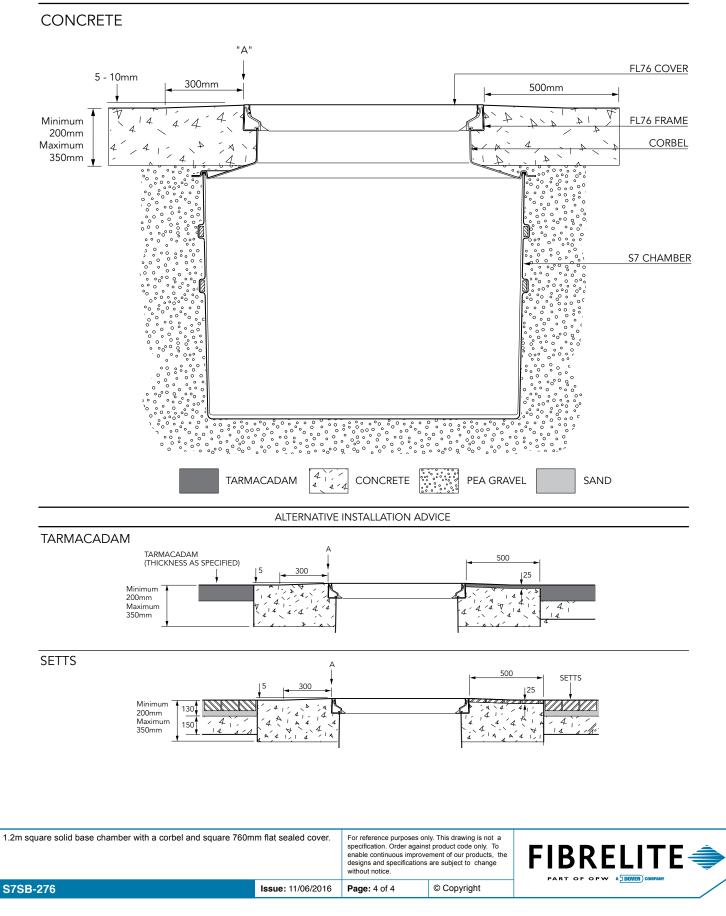

| 1.2m square solid base chamber with a corbel and square 760mm flat sealed cover.<br>For reference purposes only. This drawing is not a specification. Order against product code only. To enable continuous improvement of our products, the designs and specifications are subject to change without notice. |
|---------------------------------------------------------------------------------------------------------------------------------------------------------------------------------------------------------------------------------------------------------------------------------------------------------------|







## TYPICAL INSTALLATION