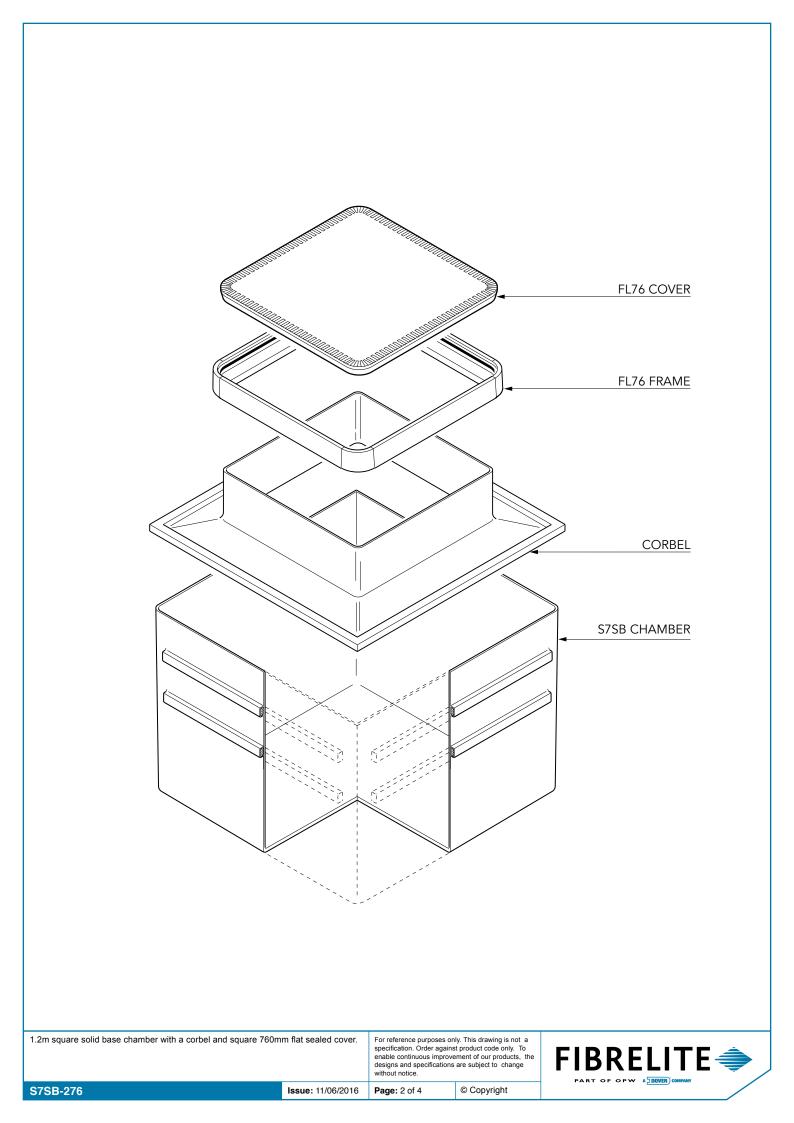

| 1.2m square solid base chamber with a corbel and square 760mm flat sealed cover.<br>For reference purposes only. This drawing is not a specification. Order against product code only. To enable continuous improvement of our products, the designs and specifications are subject to change without notice. |
|---------------------------------------------------------------------------------------------------------------------------------------------------------------------------------------------------------------------------------------------------------------------------------------------------------------|