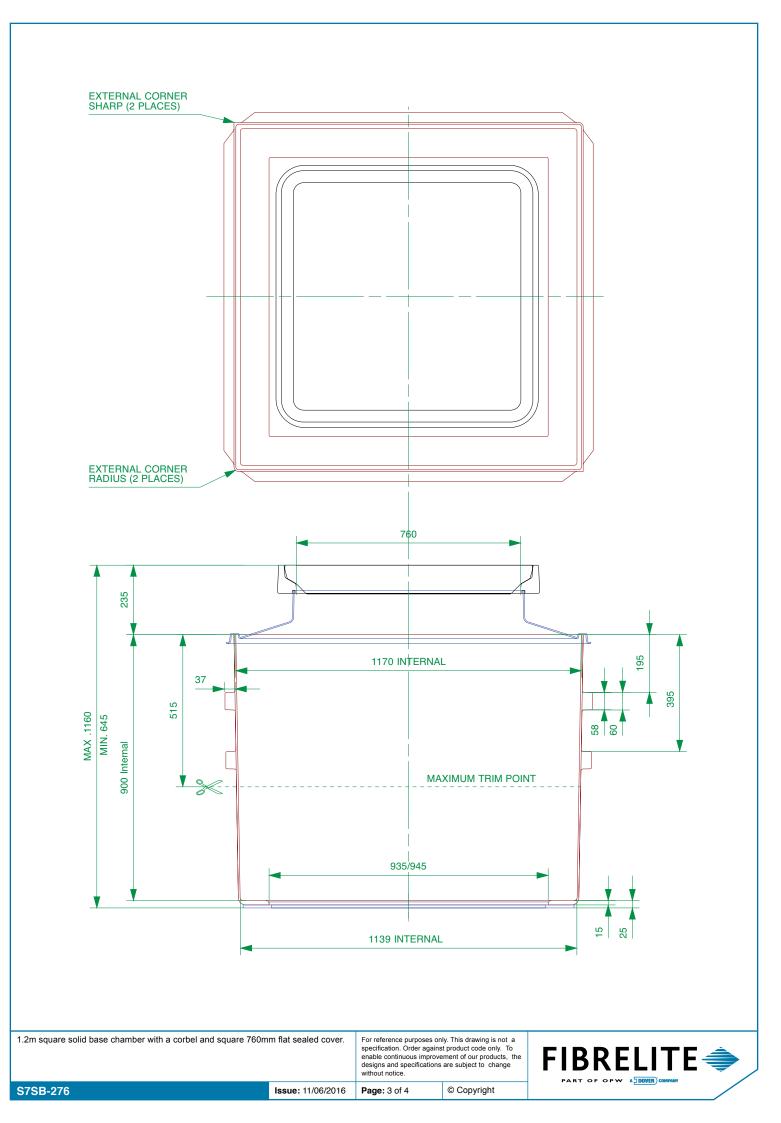

| 1.2m square solid base chamber with a corbel and square 760mm flat sealed cover.<br>For reference purposes only. This drawing is not a specification. Order against product code only. To enable continuous improvement of our products, the designs and specifications are subject to change without notice. |
|---------------------------------------------------------------------------------------------------------------------------------------------------------------------------------------------------------------------------------------------------------------------------------------------------------------|