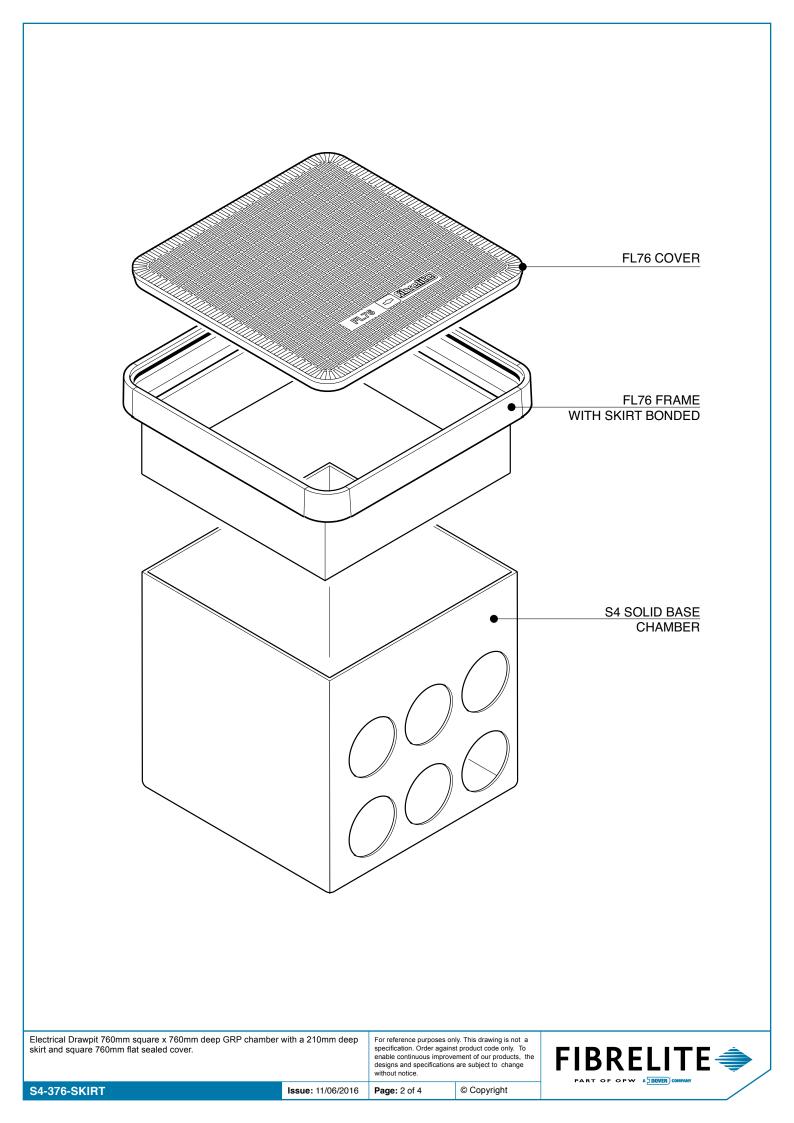

| Electrical Drawpit 760mm square x 760mm deep GRP chamber with a 210mm deep skirt and square 760mm flat sealed cover.           S4-376-SKIRT         Issue: 11/06/2016 | For reference purposes only. This drawing is not a specification. Order against product code only. To enable continuous improvement of our products, the designs and specifications are subject to change without notice.  Page: 1 of 4 © Copyright |  |
|-----------------------------------------------------------------------------------------------------------------------------------------------------------------------|-----------------------------------------------------------------------------------------------------------------------------------------------------------------------------------------------------------------------------------------------------|--|