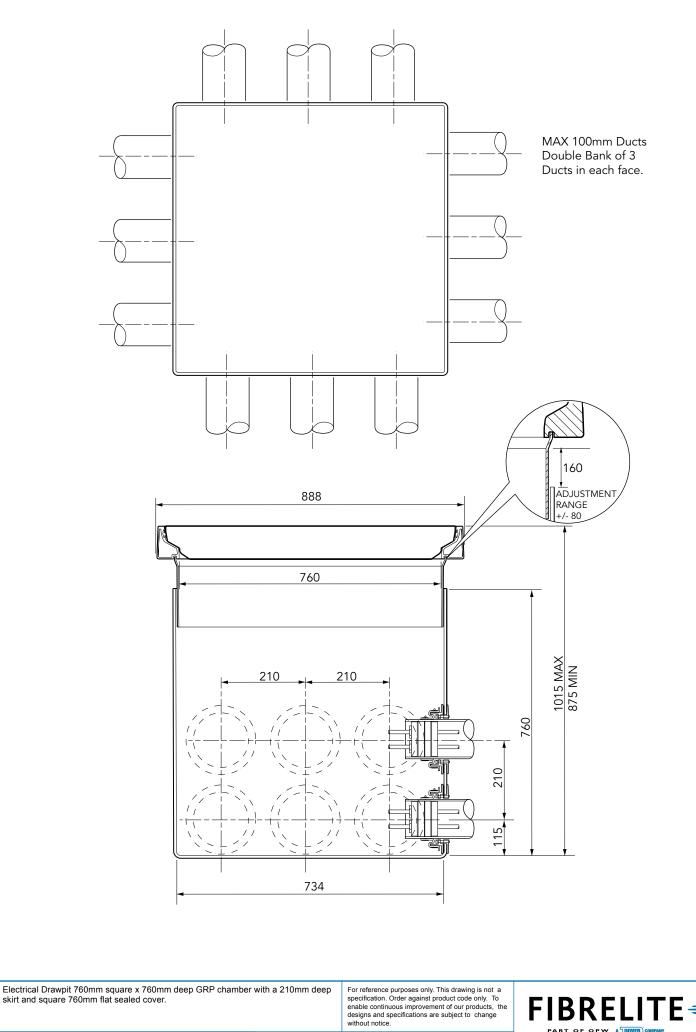

| Electrical Drawpit 760mm square x 760mm deep GRP chamber with a 210mm deep skirt and square 760mm flat sealed cover.           S4-376-SKIRT         Issue: 11/06/2016 | For reference purposes only. This drawing is not a specification. Order against product code only. To enable continuous improvement of our products, the designs and specifications are subject to change without notice.  Page: 1 of 4 © Copyright |  |
|-----------------------------------------------------------------------------------------------------------------------------------------------------------------------|-----------------------------------------------------------------------------------------------------------------------------------------------------------------------------------------------------------------------------------------------------|--|