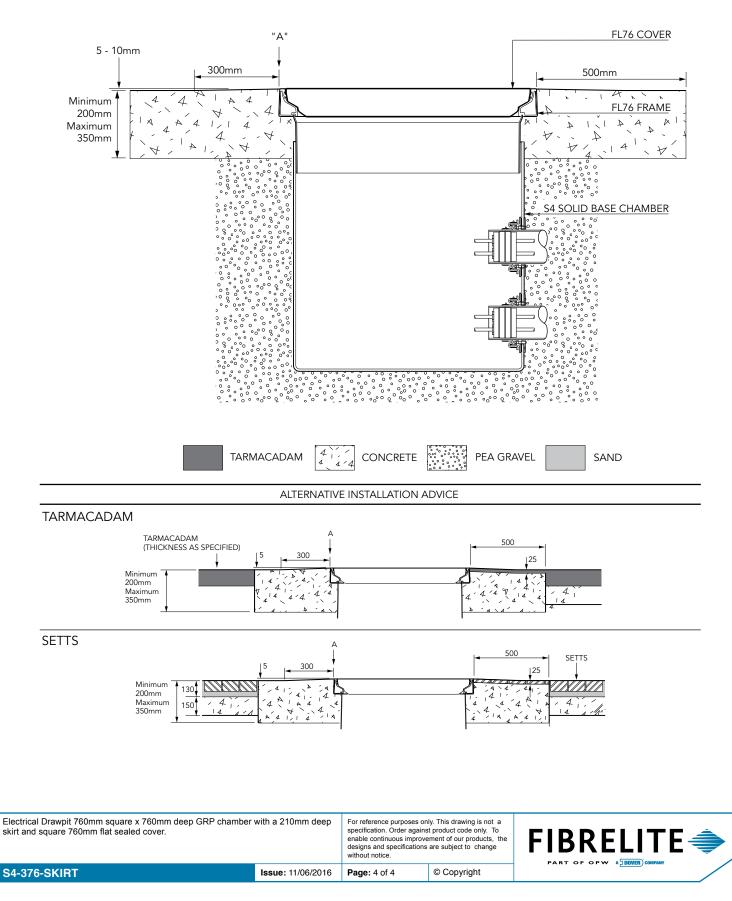

S4-376-SKIRT

| Issue: 11/06/2016 | Page: 3 of 4 | © Copyright |
|-------------------|--------------|-------------|

TYPICAL INSTALLATION

## CONCRETE