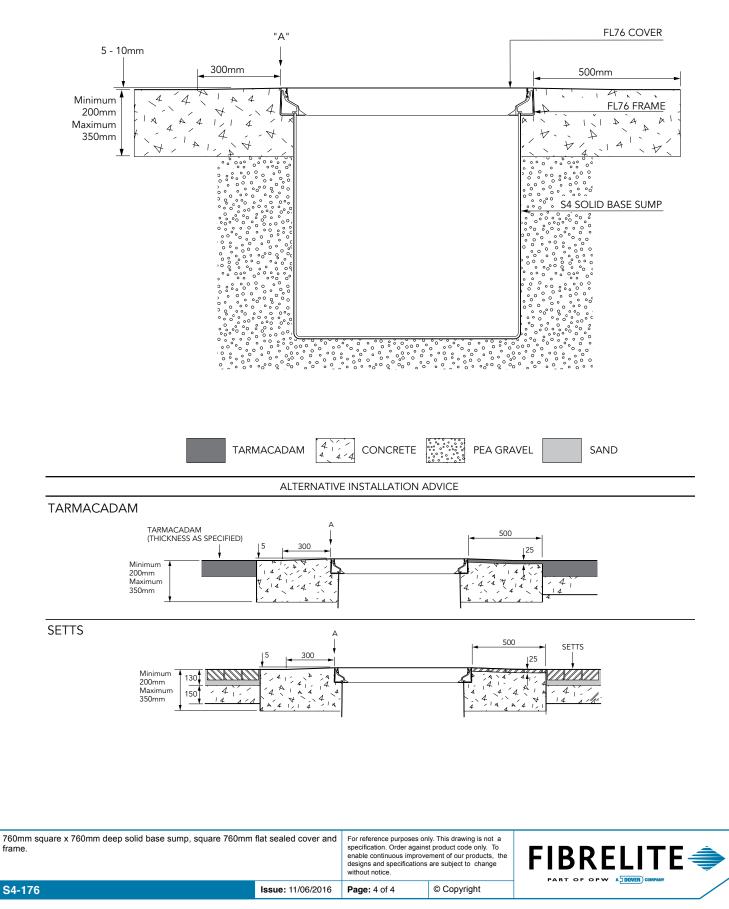

ump, square 760mm flat seal frame.   S4-176 | eled cover and<br>:: 11/06/2016 | For reference purposes on<br>specification. Order agains<br>enable continuous improve<br>designs and specifications<br>without notice.<br>Page: 1 of 4 | y. This drawing is not a<br>t product code only. To<br>ment of our products, the<br>are subject to change<br>© Copyright |  |
|-----------------------------------------------------------------------------------|---------------------------------|--------------------------------------------------------------------------------------------------------------------------------------------------------|--------------------------------------------------------------------------------------------------------------------------|--|







TYPICAL INSTALLATION

## CONCRETE