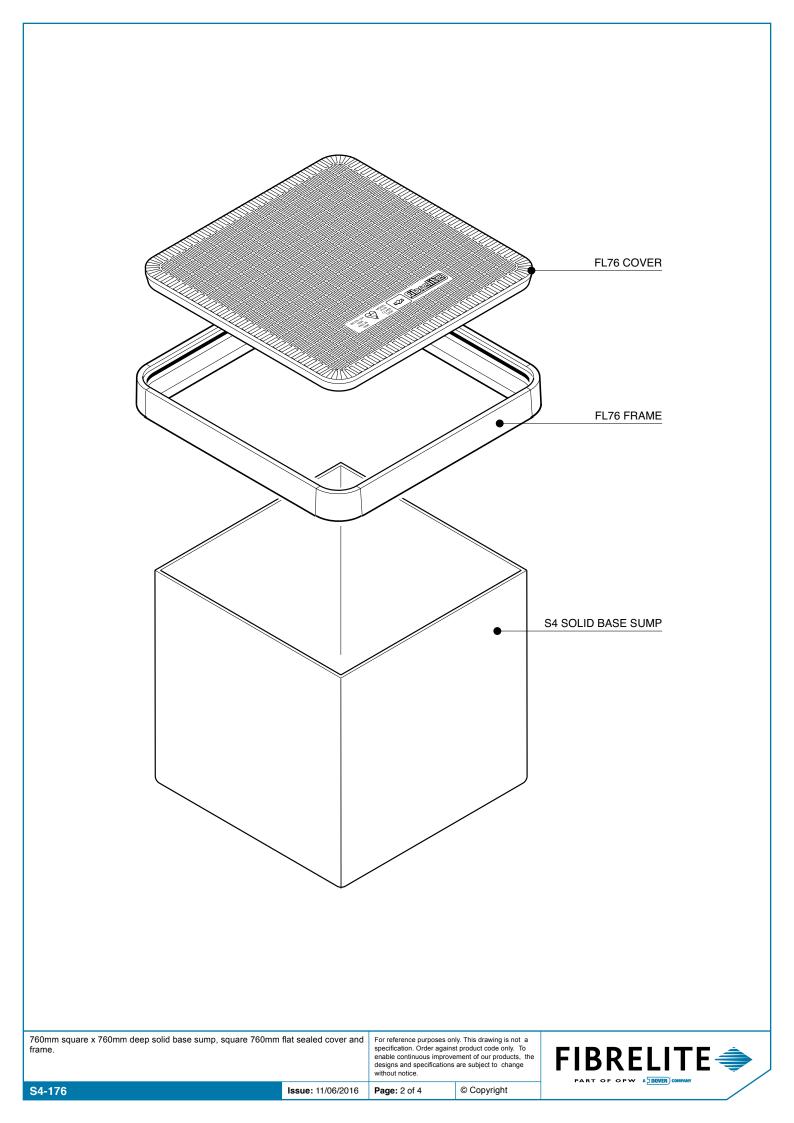

| 760mm square x 760mm deep solid base sump, square 760mm flat seal frame.   S4-176 | eled cover and<br>:: 11/06/2016 | For reference purposes on<br>specification. Order agains<br>enable continuous improve<br>designs and specifications<br>without notice.<br>Page: 1 of 4 | y. This drawing is not a<br>t product code only. To<br>ment of our products, the<br>are subject to change<br>© Copyright |  |
|-----------------------------------------------------------------------------------|---------------------------------|--------------------------------------------------------------------------------------------------------------------------------------------------------|--------------------------------------------------------------------------------------------------------------------------|--|