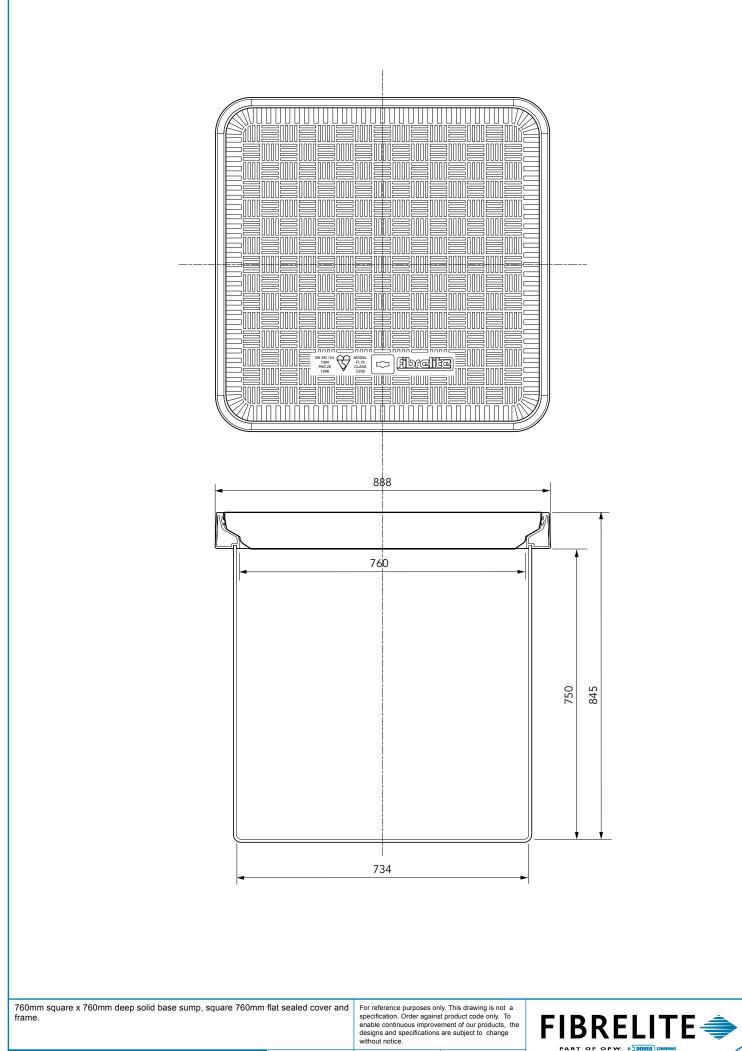

| 760mm square x 760mm deep solid base sump, square 760mm flat seal frame.   S4-176 | eled cover and<br>:: 11/06/2016 | For reference purposes on<br>specification. Order agains<br>enable continuous improve<br>designs and specifications<br>without notice.<br>Page: 1 of 4 | y. This drawing is not a<br>t product code only. To<br>ment of our products, the<br>are subject to change<br>© Copyright |  |
|-----------------------------------------------------------------------------------|---------------------------------|--------------------------------------------------------------------------------------------------------------------------------------------------------|--------------------------------------------------------------------------------------------------------------------------|--|