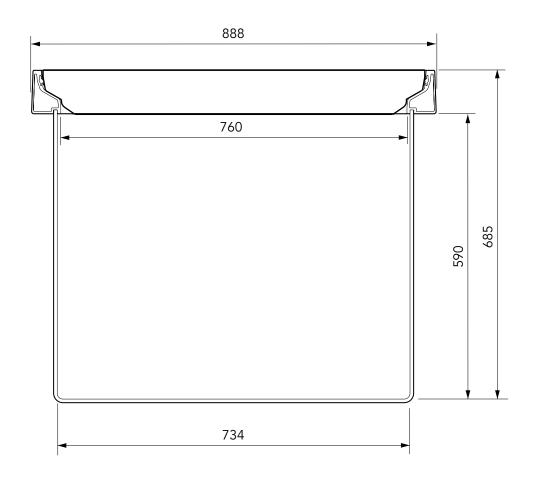

| Electrical Drawpit 760mm square x 600mm deep solid base cha 760mm flat sealed cover. | mber with a square | For reference purposes only. This drawing is not a<br>specification. Order against product code only. To<br>enable continuous improvement of our products, the<br>designs and specifications are subject to change<br>without notice. |             |  |
|--------------------------------------------------------------------------------------|--------------------|---------------------------------------------------------------------------------------------------------------------------------------------------------------------------------------------------------------------------------------|-------------|--|
| S2-176                                                                               | lesue: 11/06/2016  | Page: 3 of 4                                                                                                                                                                                                                          | © Convright |  |