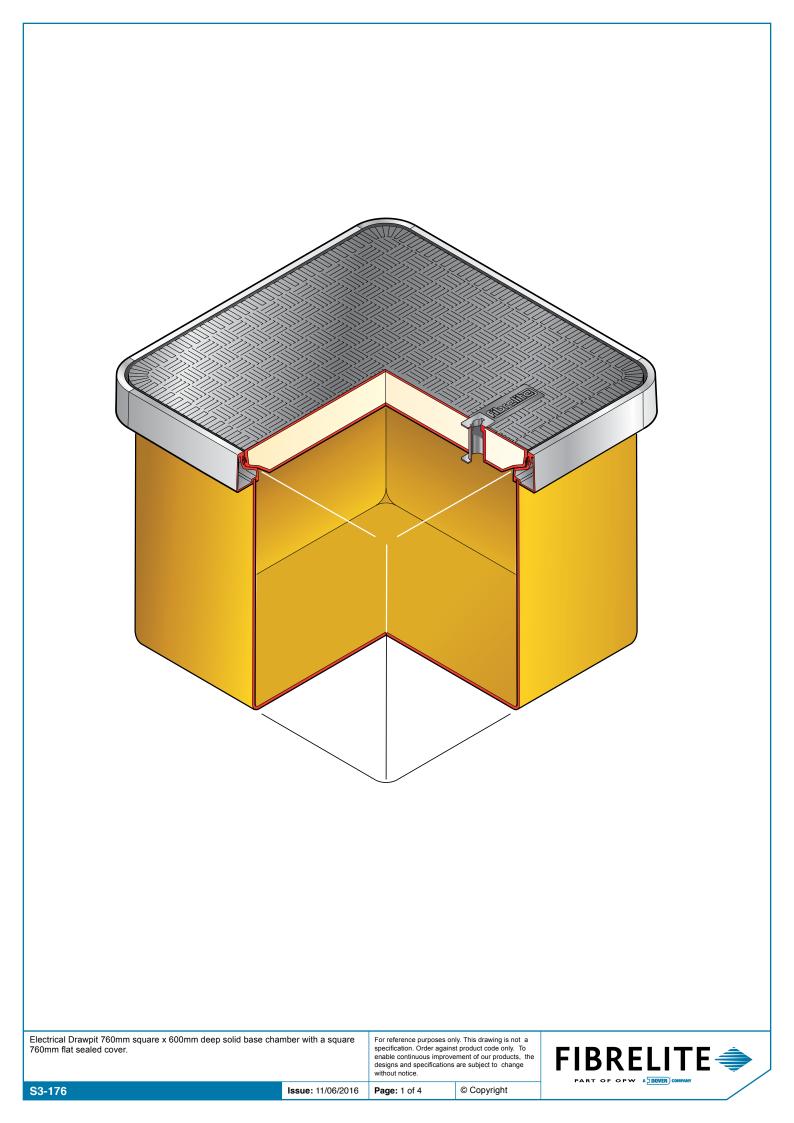

| Electrical Drawpit 760mm square x 600mm deep solid base cha 760mm flat sealed cover. | mber with a square | For reference purposes only. This drawing is not a<br>specification. Order against product code only. To<br>enable continuous improvement of our products, the<br>designs and specifications are subject to change<br>without notice. |             |  |
|--------------------------------------------------------------------------------------|--------------------|---------------------------------------------------------------------------------------------------------------------------------------------------------------------------------------------------------------------------------------|-------------|--|
| S2-176                                                                               | lesue: 11/06/2016  | Page: 3 of 4                                                                                                                                                                                                                          | © Convright |  |