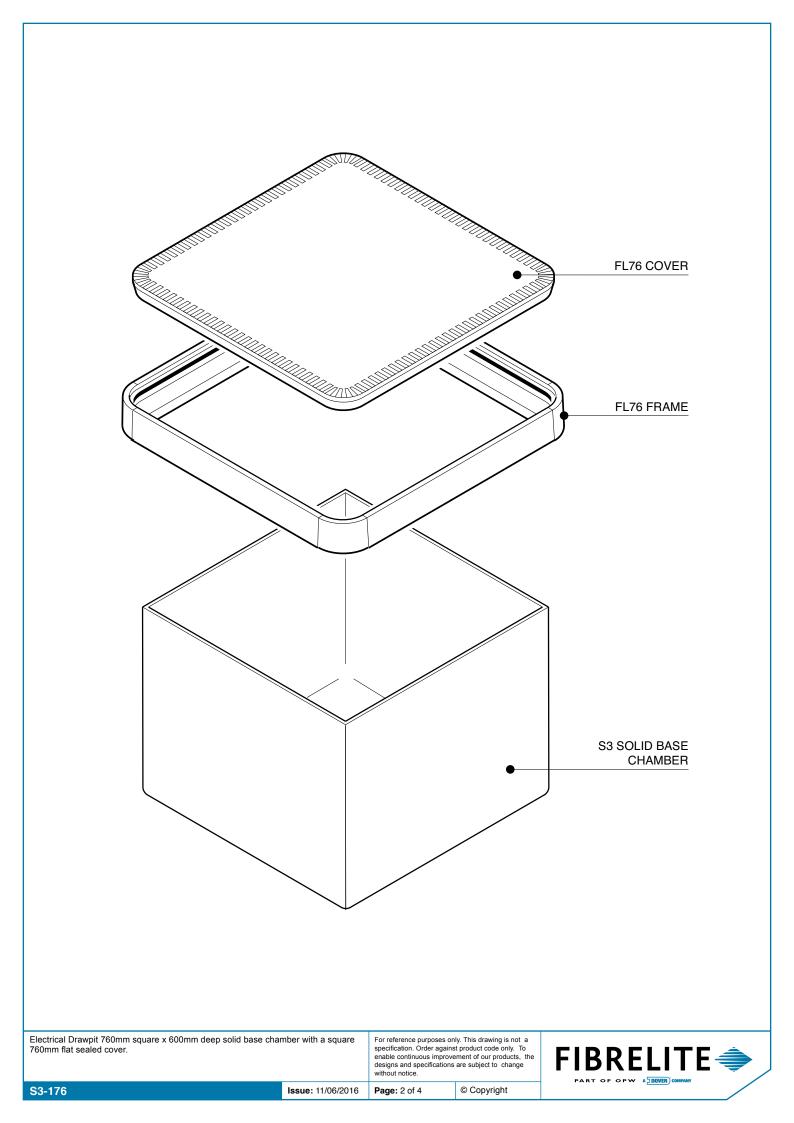

| Electrical Drawpit 760mm square x 600mm deep solid base cha 760mm flat sealed cover. | mber with a square | For reference purposes only. This drawing is not a<br>specification. Order against product code only. To<br>enable continuous improvement of our products, the<br>designs and specifications are subject to change<br>without notice. |             |  |
|--------------------------------------------------------------------------------------|--------------------|---------------------------------------------------------------------------------------------------------------------------------------------------------------------------------------------------------------------------------------|-------------|--|
| S2-176                                                                               | lesue: 11/06/2016  | Page: 3 of 4                                                                                                                                                                                                                          | © Convright |  |