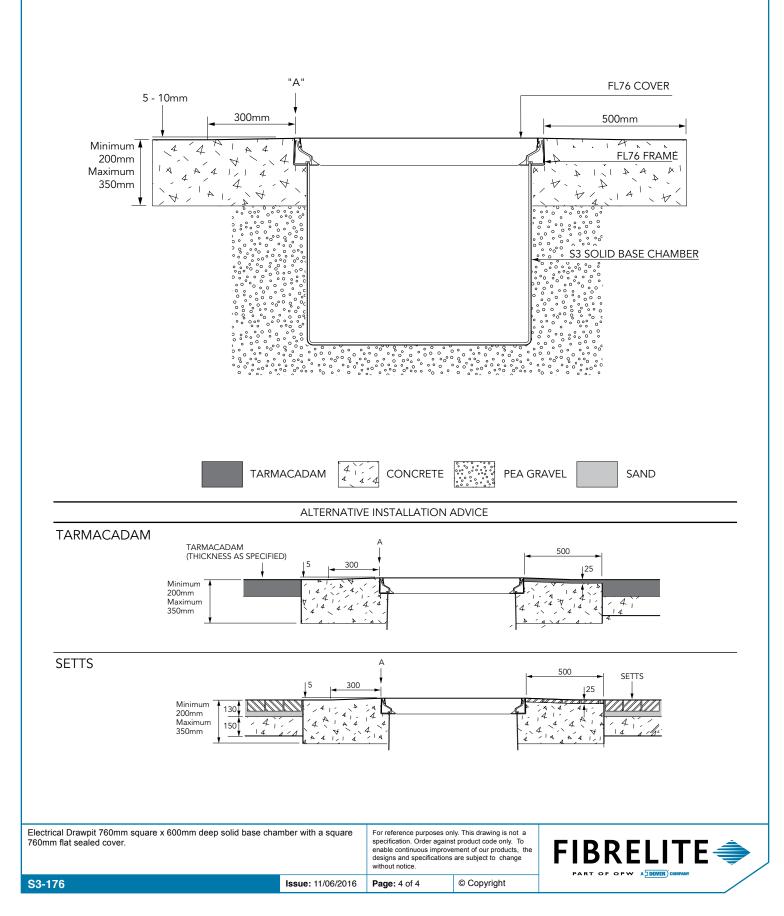

**VERY IMPORTANT** OUTER EDGE "A" OF FRAME SET 5 - 10MM ABOVE GENERAL FORECOURT AREA WITH CONCRETE RAMPED AWAY OVER 300MM.

## TYPICAL INSTALLATION

## CONCRETE