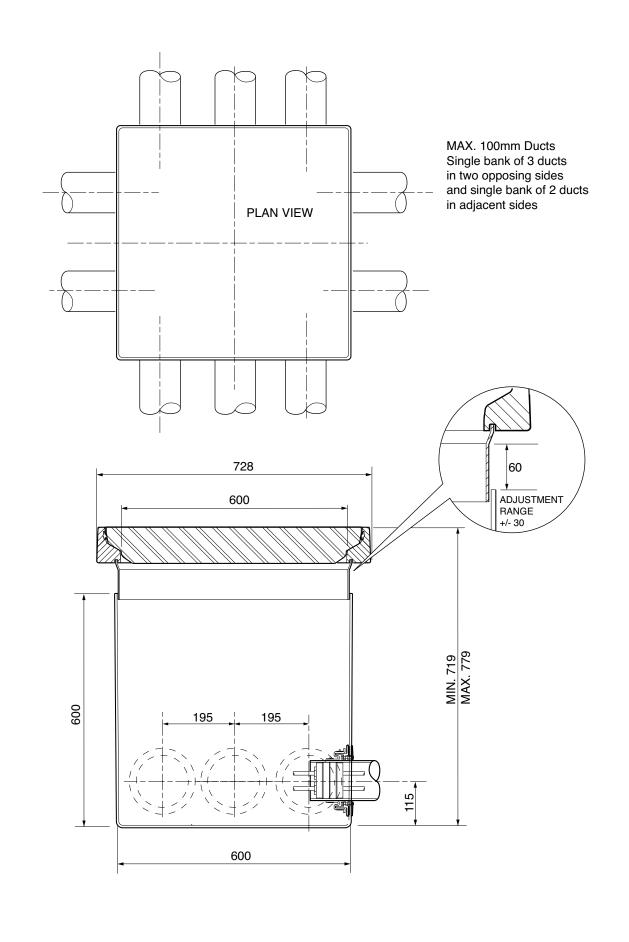

| Electrical Drawpit - 600mm cubed GRP chamber with a 110mm deep skirt, 600mm square flat sealed cover and frame. For reference purposes only. This drawing is not a specification. Order against product code only. To enable continuous improvement of our products, the designs and specifications are subject to change without notice. |
|-------------------------------------------------------------------------------------------------------------------------------------------------------------------------------------------------------------------------------------------------------------------------------------------------------------------------------------------|