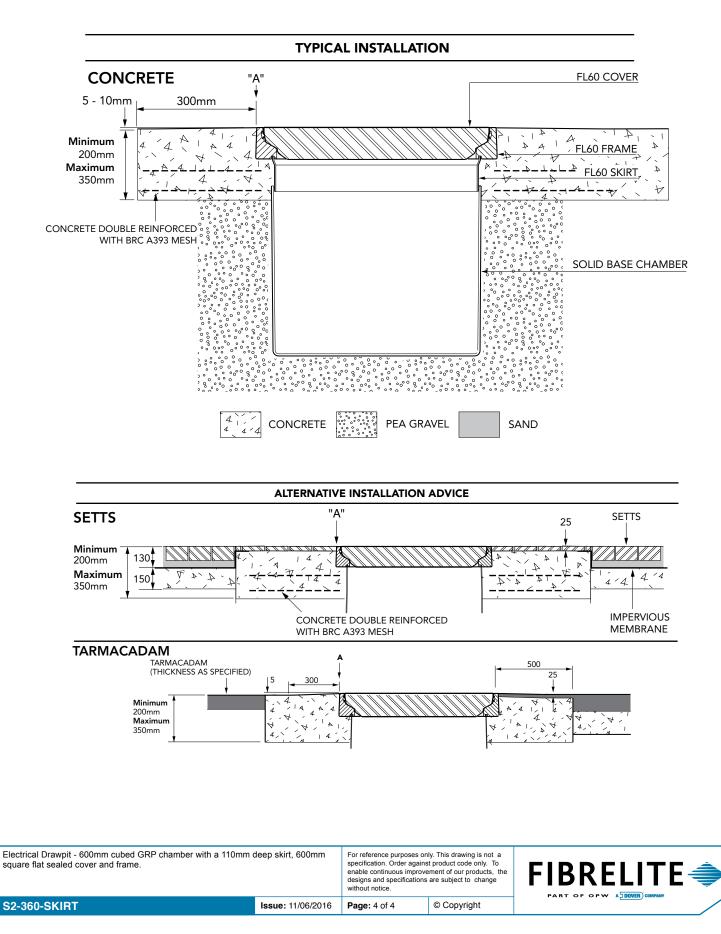

| Electrical Drawpit - 600mm cubed GRP chamber with a 110mm deep skirt, 600mm |  |
|-----------------------------------------------------------------------------|--|
| square flat sealed cover and frame.                                         |  |
|                                                                             |  |

Issue: 11/06/2016

For reference purposes only. This drawing is not a specification. Order against product code only. To enable continuous improvement of our products, the designs and specifications are subject to change without notice.