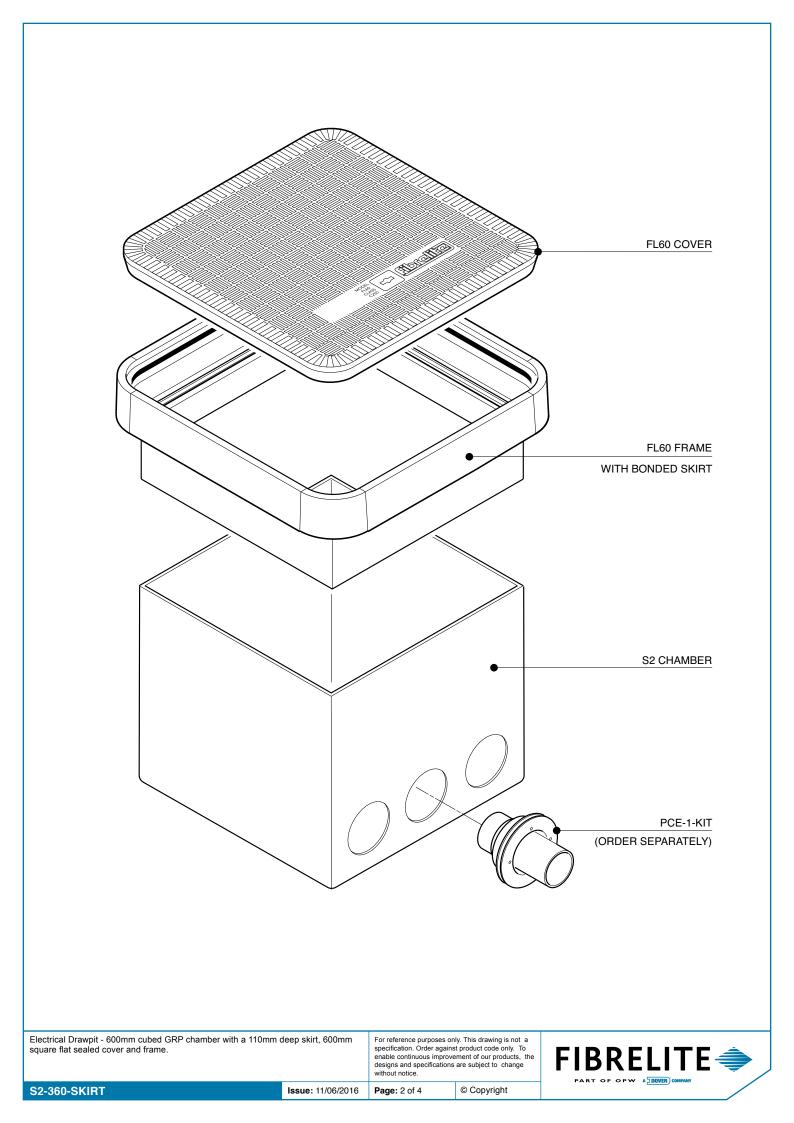

| Electrical Drawpit - 600mm cubed GRP chamber with a 110mm deep skirt, 600mm square flat sealed cover and frame. For reference purposes only. This drawing is not a specification. Order against product code only. To enable continuous improvement of our products, the designs and specifications are subject to change without notice. |
|-------------------------------------------------------------------------------------------------------------------------------------------------------------------------------------------------------------------------------------------------------------------------------------------------------------------------------------------|