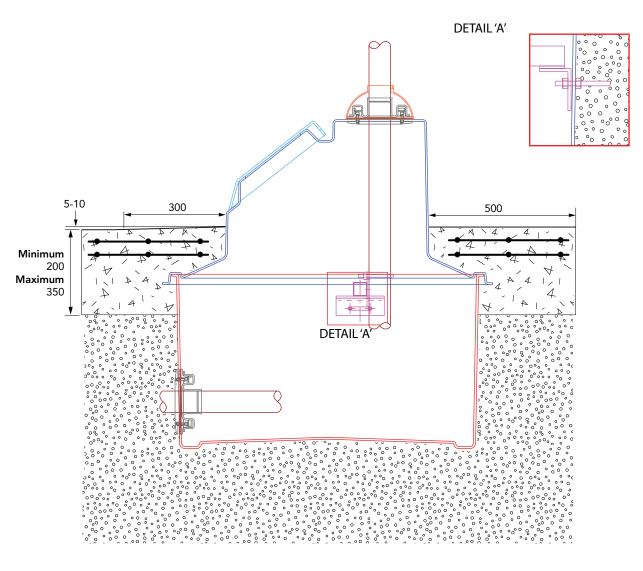

## **TYPICAL INSTALLATION**

## **CONCRETE**

Vent pipe transition sump. 1500mm x 850mm x 475mm below ground solid base sump, with 450mm high above ground sealed top with lockable hinged door. Includes pipework support rail and fixings. Order pipe entry boots PSB/63, PSB/90 PSB/63/VT, PSB/90/VT & vent riser mounting brackets MPK-VENT separately.