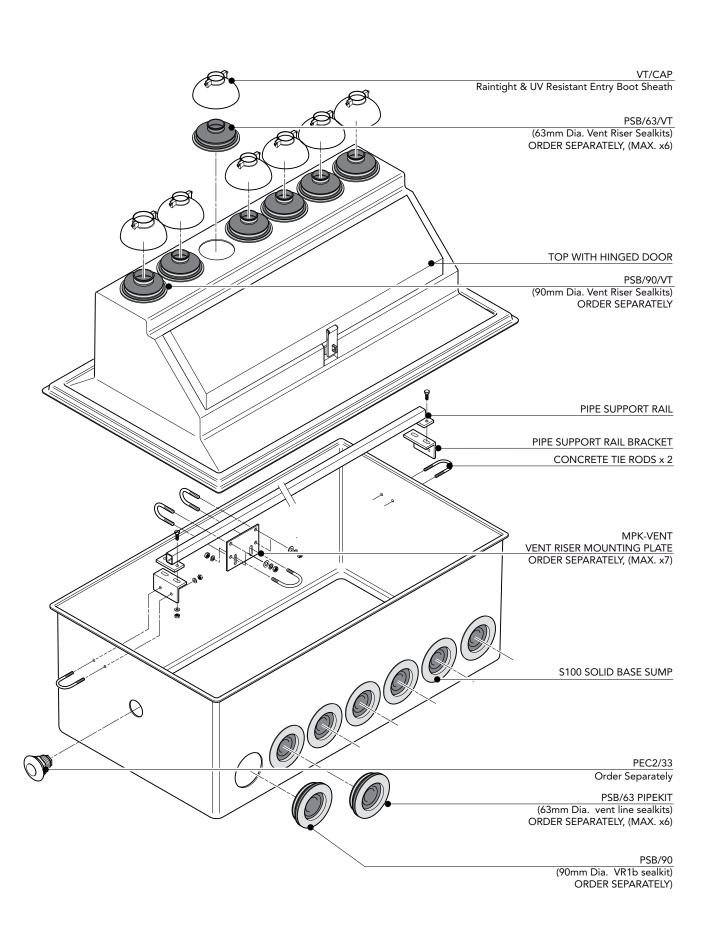

FIBRELITE PART OF OPW A DOVER COMPANY

**S100-2-VENT Issue:** 11/06/2016 **Page:** 1 of 4 © Copyright

Vent pipe transition sump. 1500mm x 850mm x 475mm below ground solid base sump, with 450mm high above ground sealed top with lockable hinged door. Includes pipework support rail and fixings. Order pipe entry boots PSB/63, PSB/90 PSB/63/VT, PSB/90/VT & vent riser mounting brackets MPK-VENT separately.

**S100-2-VENT Issue:** 11/06/2016 **Page:** 2 of 4 © Copyright

Vent pipe transition sump. 1500mm x 850mm x 475mm below ground solid base sump, with 450mm high above ground sealed top with lockable hinged door. Includes pipework support rail and fixings. Order pipe entry boots PSB/63, PSB/90 PSB/63/VT, PSB/90/VT & vent riser mounting brackets MPK-VENT separately.