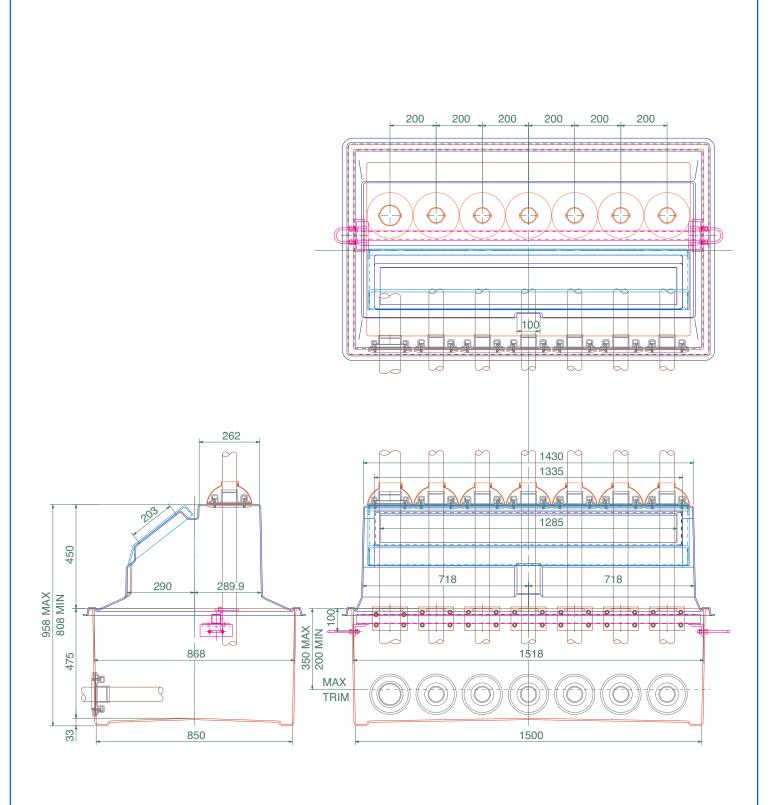

**S100-2-VENT Issue:** 11/06/2016 **Page:** 2 of 4 © Copyright

Vent pipe transition sump. 1500mm x 850mm x 475mm below ground solid base sump, with 450mm high above ground sealed top with lockable hinged door. Includes pipework support rail and fixings. Order pipe entry boots PSB/63, PSB/90 PSB/63/VT, PSB/90/VT & vent riser mounting brackets MPK-VENT separately.

Issue: 11/06/2016

S100-2-VENT

For reference purposes only. This drawing is not a specification. Order against product code only. To enable continuous improvement of our products, the designs and specifications are subject to change without notice.