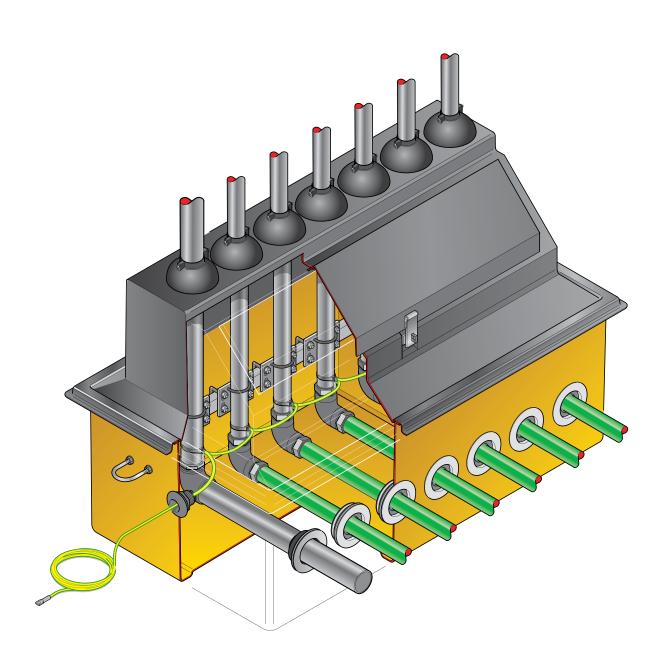

## Fits up to 7 Vent Lines

Vent pipe transition sump. 1500mm x 850mm x 475mm below ground solid base sump, with 450mm high above ground sealed top with lockable hinged door. Includes pipework support rail and fixings. Order pipe entry boots PSB/63, PSB/90 PSB/63/VT, PSB/90/VT & vent riser mounting brackets MPK-VENT separately.

FIBRELITE PART OF OPW A DOVER COMPANY

**S100-2-VENT Issue:** 11/06/2016 **Page:** 1 of 4 © Copyright

Vent pipe transition sump. 1500mm x 850mm x 475mm below ground solid base sump, with 450mm high above ground sealed top with lockable hinged door. Includes pipework support rail and fixings. Order pipe entry boots PSB/63, PSB/90 PSB/63/VT, PSB/90/VT & vent riser mounting brackets MPK-VENT separately.