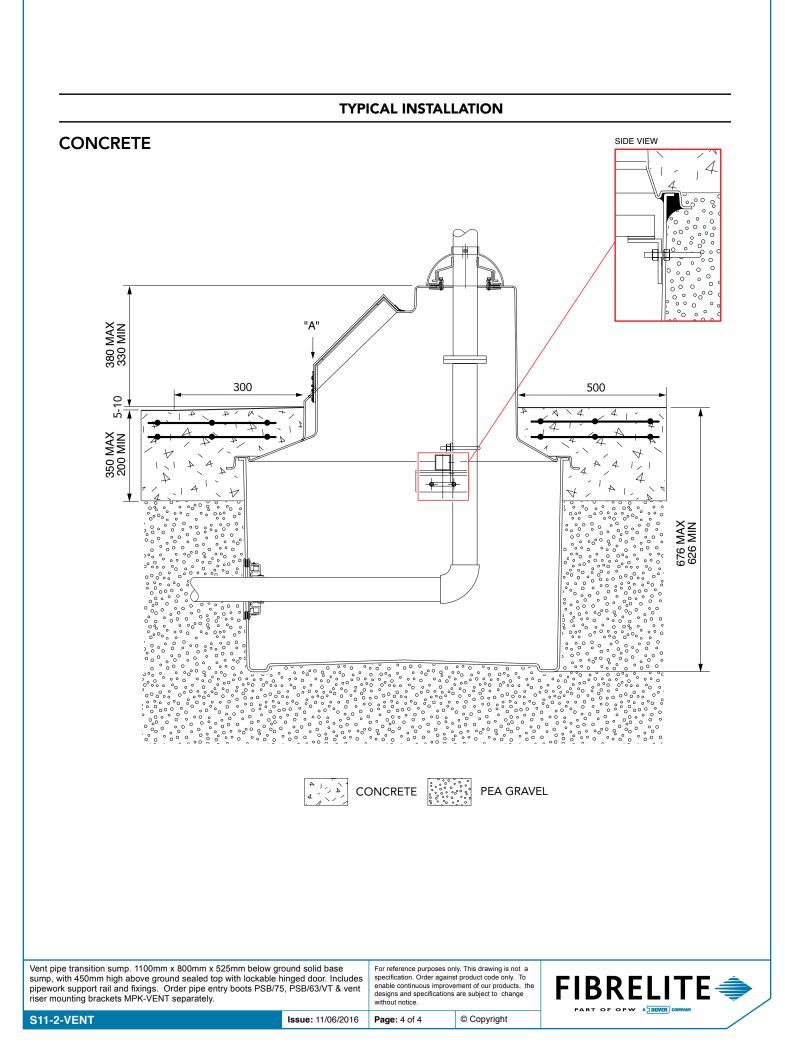

## Fits up to 5 Vent Lines

Vent pipe transition sump. 1100mm x 800mm x 525mm below ground solid base sump, with 450mm high above ground sealed top with lockable hinged door. Includes pipework support rail and fixings. Order pipe entry boots PSB/75, PSB/63/VT & vent riser mounting brackets MPK-VENT separately.