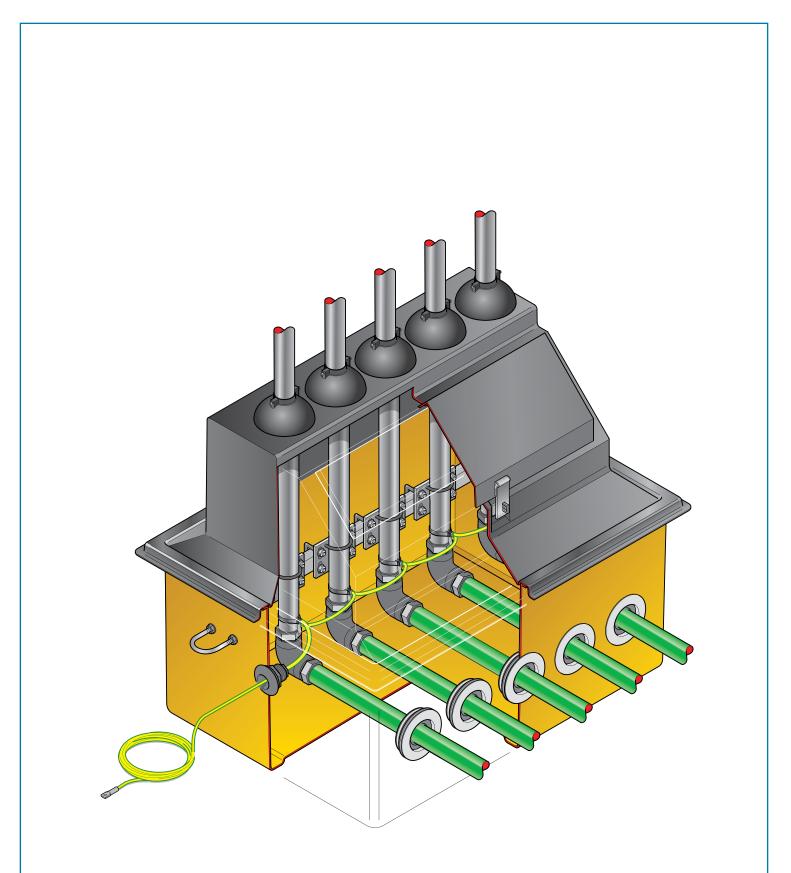

## Fits up to 5 Vent Lines

Vent pipe transition sump. 1100mm x 800mm x 525mm below ground solid base sump, with 450mm high above ground sealed top with lockable hinged door. Includes pipework support rail and fixings. Order pipe entry boots PSB/75, PSB/63/VT & vent riser mounting brackets MPK-VENT separately.