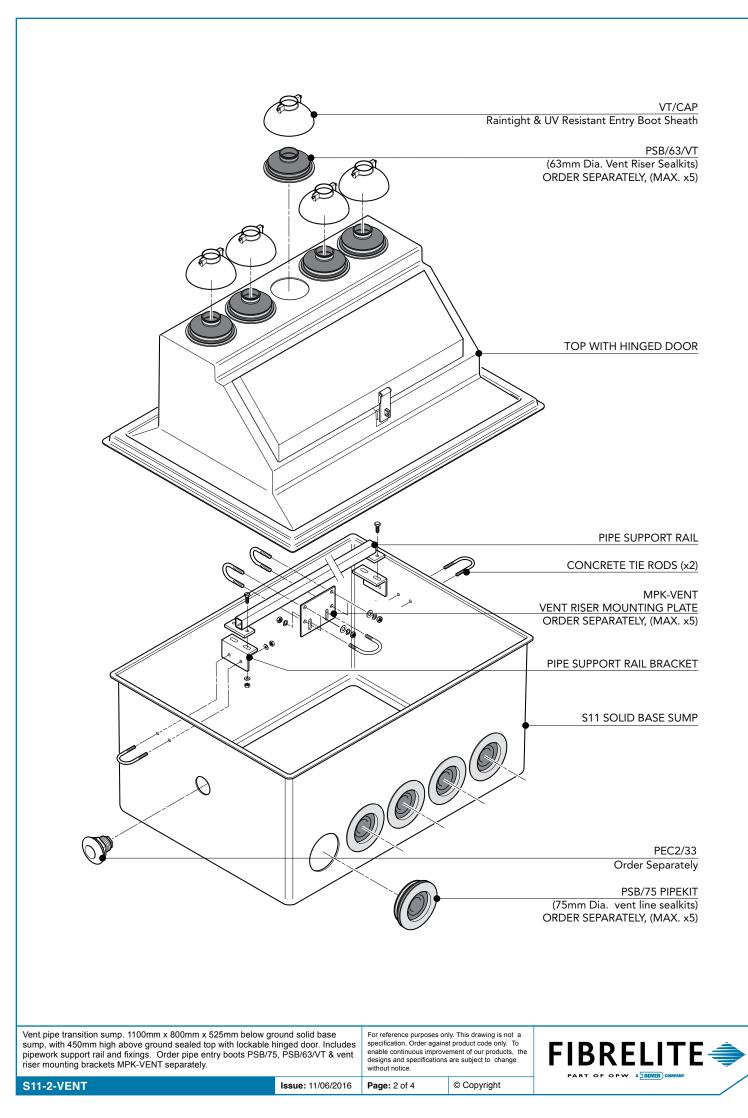

## Fits up to 5 Vent Lines

Vent pipe transition sump. 1100mm x 800mm x 525mm below ground solid base sump, with 450mm high above ground sealed top with lockable hinged door. Includes pipework support rail and fixings. Order pipe entry boots PSB/75, PSB/63/VT & vent riser mounting brackets MPK-VENT separately.

Issue: 11/06/2016

For reference purposes only. This drawing is not a specification. Order against product code only. To enable continuous improvement of our products, the designs and specifications are subject to change without notice.

© Copyright

Page: 1 of 4

Vent pipe transition sump. 1100mm x 800mm x 525mm below ground solid base sump, with 450mm high above ground sealed top with lockable hinged door. Includes pipework support rail and fixings. Order pipe entry boots PSB/75, PSB/63/VT & vent riser mounting brackets MPK-VENT separately.