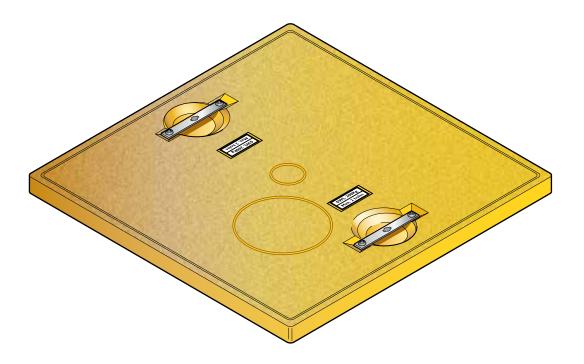

Solid structural platform with hole markings for a offset direct fill and central dipstick. Fits square chamber systems with a FL76 cover. Holes cut on site. Anti-slip surface.

For reference puropses only. This drawing is not a specification. Order against product code only. To enable continuous improvement of our products, the designs and specifications are subject to change without notice.