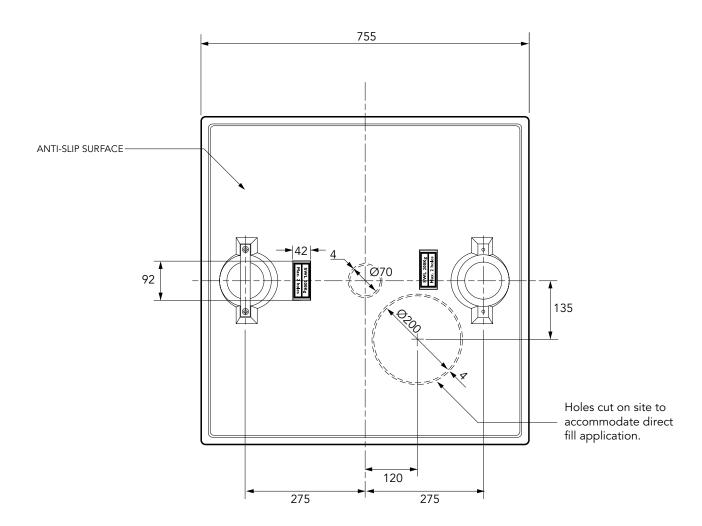

Solid structural platform with hole markings for a offset direct fill and central dipstick. Fits square chamber systems with a FL76 cover. Holes cut on site. Anti-slip surface.

For reference puropses only. This drawing is not a specification. Order against product code only. To enable continuous improvement of our products, the designs and specifications are subject to change without notice.

For reference puropses only. This drawing is not a specification. Order against product code only. To enable continuous improvement of our products, the designs and specifications are subject to change without notice.