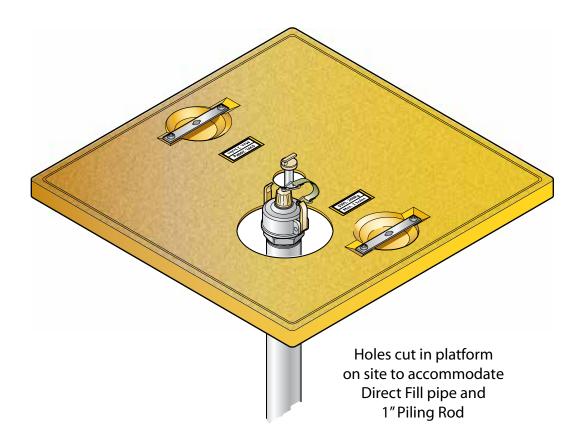

© Copyright

Page: 1 of 3

Issue: 11/06/2016

Solid structural platform with hole markings for a offset direct fill and central dipstick. Fits square chamber systems with a FL76 cover. Holes cut on site. Anti-slip surface.

Solid structural platform with hole markings for a offset direct fill and central dipstick. Fits square chamber systems with a FL76 cover. Holes cut on site. Anti-slip surface.

For reference puropses only. This drawing is not a specification. Order against product code only. To enable continuous improvement of our products, the designs and specifications are subject to change without notice.