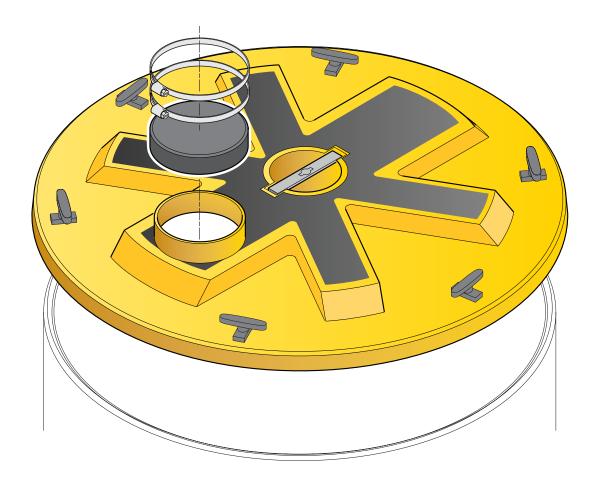

Watertight platform with on offset observation port with 6 locking handles. Fits all chamber systems with FL90 cover or 840mm (33") riser. Includes dip cap. Connects to stainless steel corbel ring.

For reference purposes only. This drawing is not a specification. Order against product code only. To enable continuous improvement of our products, the designs and specifications are subject to change without notice.