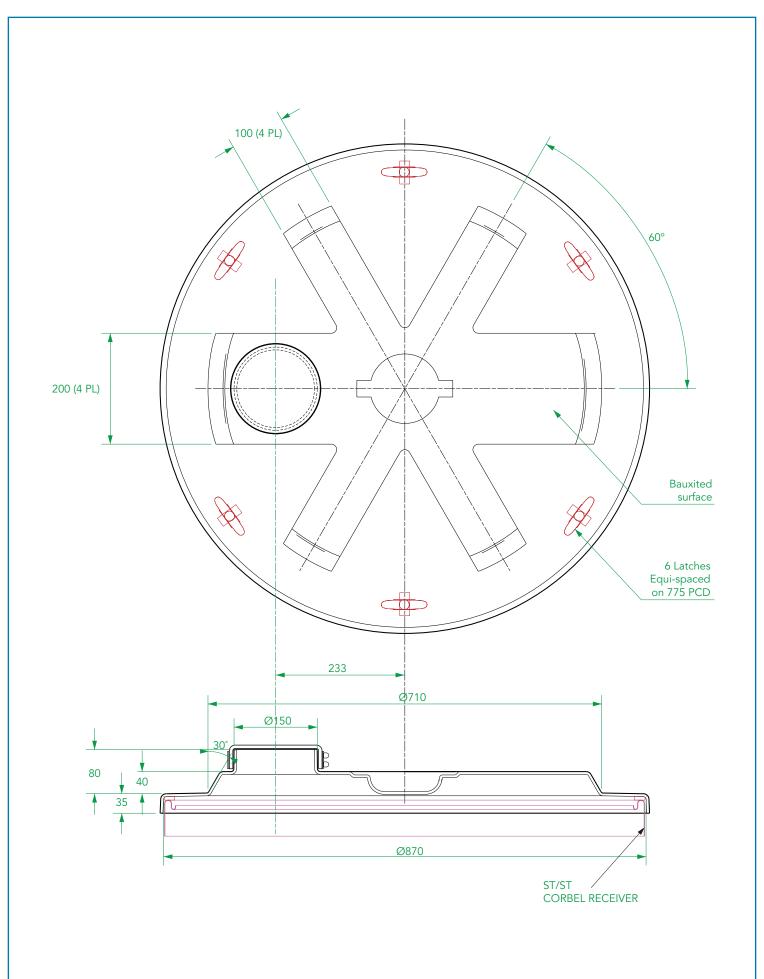

Watertight platform with on offset observation port with 6 locking handles. Fits all chamber systems with FL90 cover or 840mm (33") riser. Includes dip cap. Connects to stainless steel corbel ring.

For reference purposes only. This drawing is not a specification. Order against product code only. To enable continuous improvement of our products, the designs and specifications are subject to change without notice.