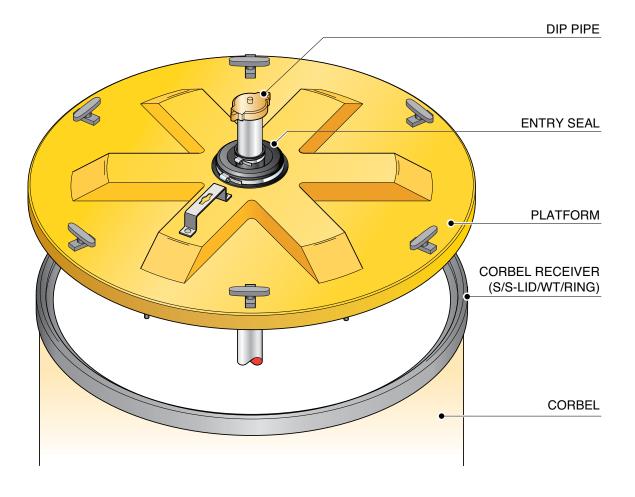

Watertight lock-down internal lid to fit chamber systems with a FL90 cover. Connects to stainless steel corbel ring (S/S-LID/WT/RING).

For reference purposes only. This drawing is not a specification. Order against product code only. To enable continuous improvement of our products, the designs and specifications are subject to change without notice.