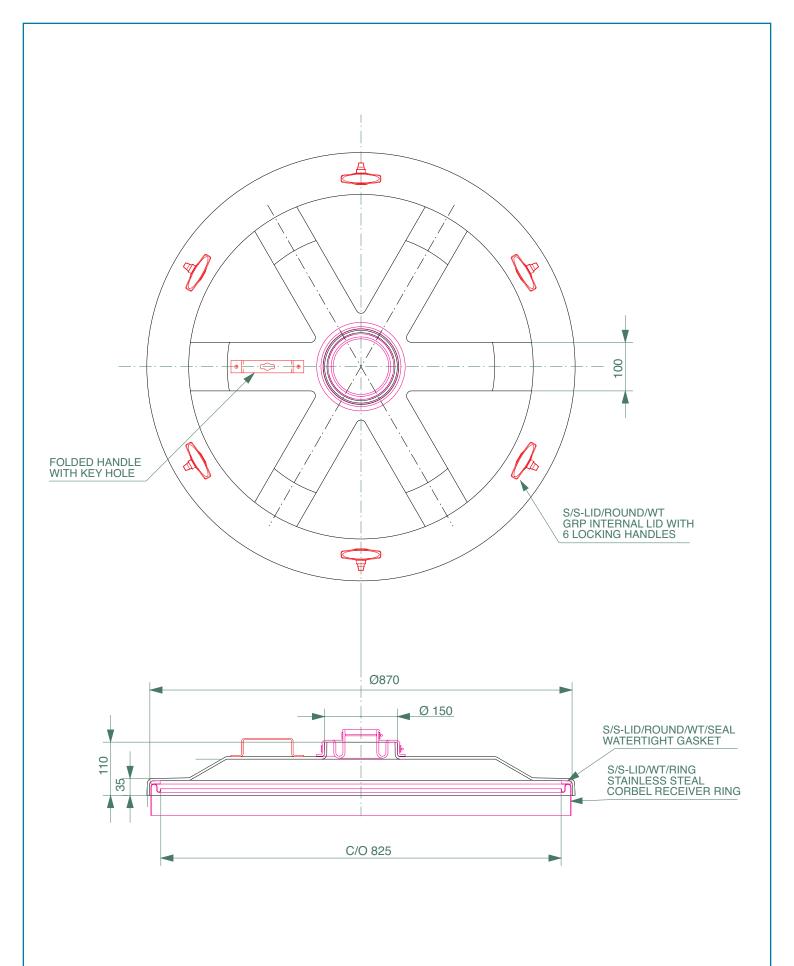

Watertight lock-down internal lid to fit chamber systems with a FL90 cover. Connects to stainless steel corbel ring (S/S-LID/WT/RING).

For reference purposes only. This drawing is not a specification. Order against product code only. To enable continuous improvement of our products, the designs and specifications are subject to change without notice.