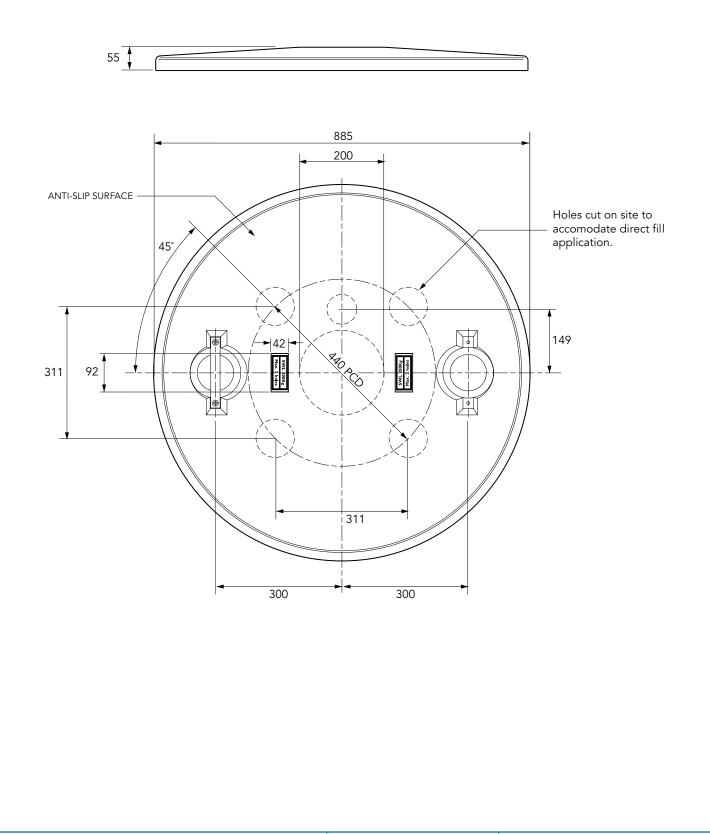

Solid structural platform with hole markings for central fill (20cm dia) and offset dip positions. Fits all chambers systems with FL90 cover. Cut holes on site. Anti-slip surface.

For reference puropses only. This drawing is not a specification. Order against product code only. To enable continuous improvement of our products, the designs and specifications are subject to change without notice.

© Copyright

Page: 1 of 2

Issue: 11/06/2016

Solid structural platform with hole markings for central fill (20cm dia) and offset dip positions. Fits all chambers systems with FL90 cover. Cut holes on site. Anti-slip surface.

For reference puropses only. This drawing is not a specification. Order against product code only. To enable continuous improvement of our products, the designs and specifications are subject to change without notice.