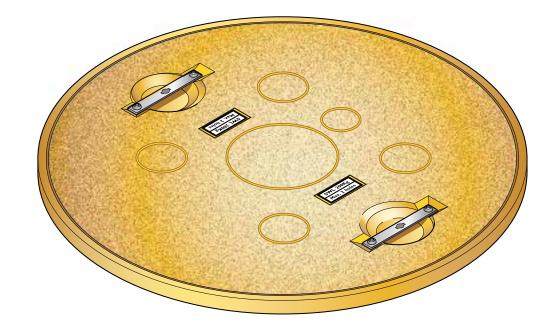

Solid structural platform with hole markings for central fill (20cm dia) and offset dip positions. Fits all chambers systems with FL90 cover. Cut holes on site. Anti-slip surface.

For reference puropses only. This drawing is not a specification. Order against product code only. To enable continuous improvement of our products, the designs and specifications are subject to change without notice.

© Copyright

Page: 1 of 2

Issue: 11/06/2016

Solid structural platform with hole markings for central fill (20cm dia) and offset dip positions. Fits all chambers systems with FL90 cover. Cut holes on site. Anti-slip surface.