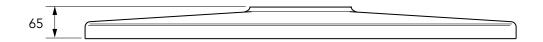

Structural platform with moulded central hole (20cm dia) designed for central fill or dip applications. Fits all chambers systems with FL90 cover. Anti-slip surface.

For reference puropses only. This drawing is not a specification. Order against product code only. To enable continuous improvement of our products, the designs and specifications are subject to change without notice.

© Copyright

S-S-LID-ROUND-20 Issue: 11/06/2016 Page: 1 of 2

Structural platform with moulded central hole (20cm dia) designed for central fill or dip applications. Fits all chambers systems with FL90 cover. Anti-slip surface.