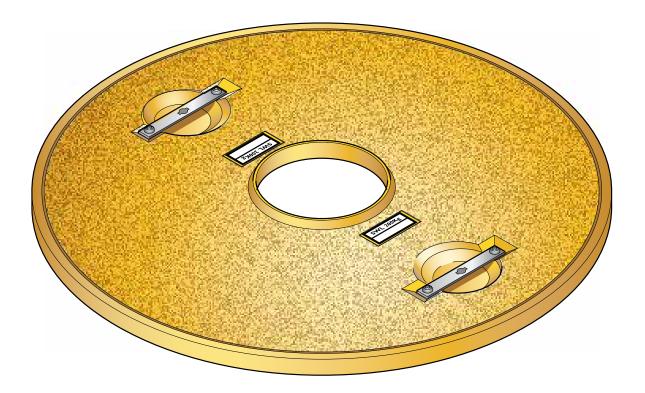

Structural platform with moulded central hole (20cm dia) designed for central fill or dip applications. Fits all chambers systems with FL90 cover. Anti-slip surface.

For reference puropses only. This drawing is not a specification. Order against product code only. To enable continuous improvement of our products, the designs and specifications are subject to change without notice.

© Copyright

S-S-LID-ROUND-20 Issue: 11/06/2016 Page: 1 of 2

Structural platform with moulded central hole (20cm dia) designed for central fill or dip applications. Fits all chambers systems with FL90 cover. Anti-slip surface.