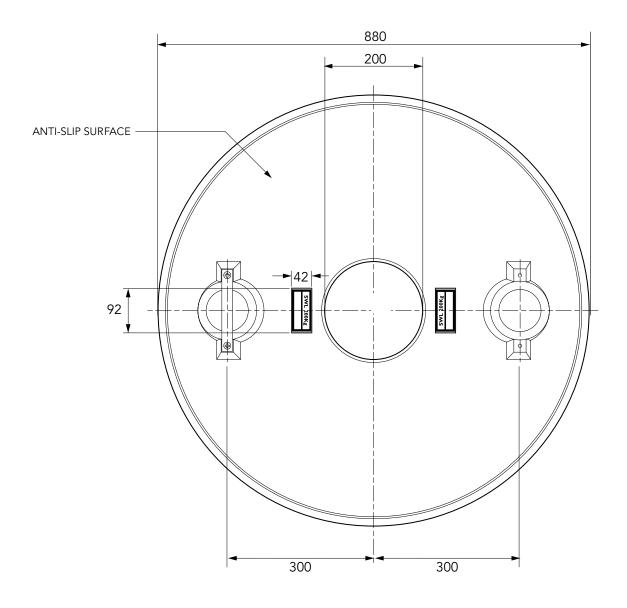

Structural platform with moulded central hole (20cm dia) designed for central fill or dip applications. Fits all chambers systems with FL90 cover. Anti-slip surface.

For reference puropses only. This drawing is not a specification. Order against product code only. To enable continuous improvement of our products, the designs and specifications are subject to change without notice.

© Copyright

S-S-LID-ROUND-20 Issue: 11/06/2016 Page: 1 of 2

Structural platform with moulded central hole (20cm dia) designed for central fill or dip applications. Fits all chambers systems with FL90 cover. Anti-slip surface.