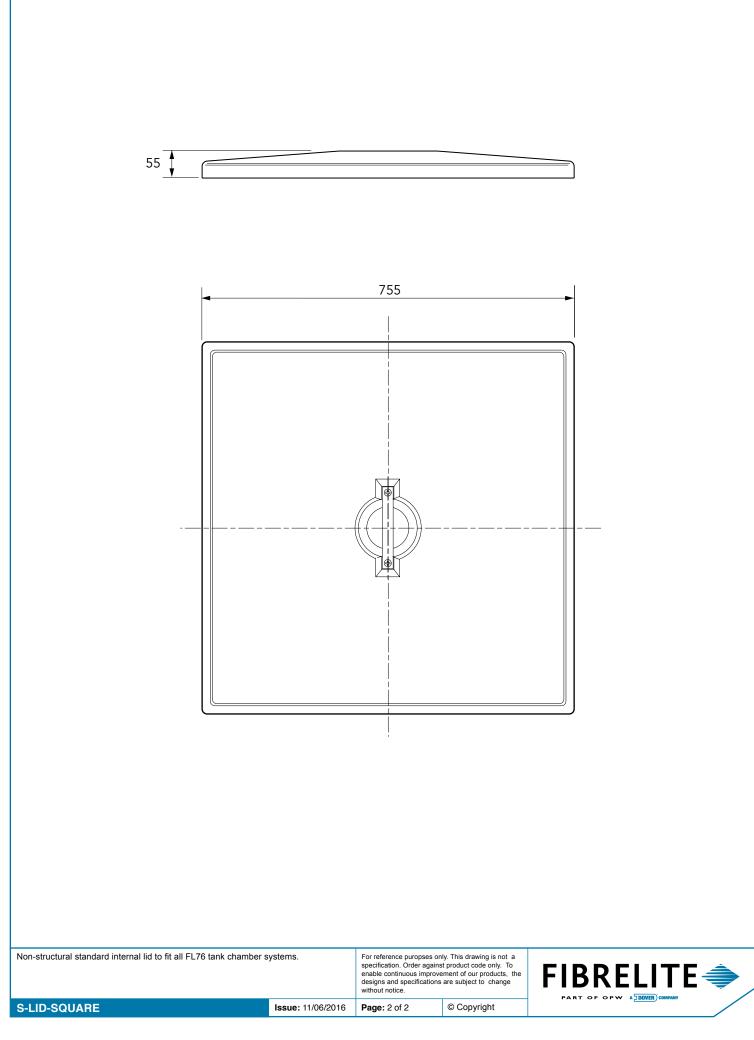

| Non-structural standard internal lid to fit all FL76 tank chamber sy | rstems. | For reference puropses of<br>specification. Order again<br>enable continuous improvidesigns and specification<br>without notice. | nly. This drawing is not a<br>ist product code only. To<br>vement of our products, the<br>s are subject to change |  |
|----------------------------------------------------------------------|---------|----------------------------------------------------------------------------------------------------------------------------------|-------------------------------------------------------------------------------------------------------------------|--|