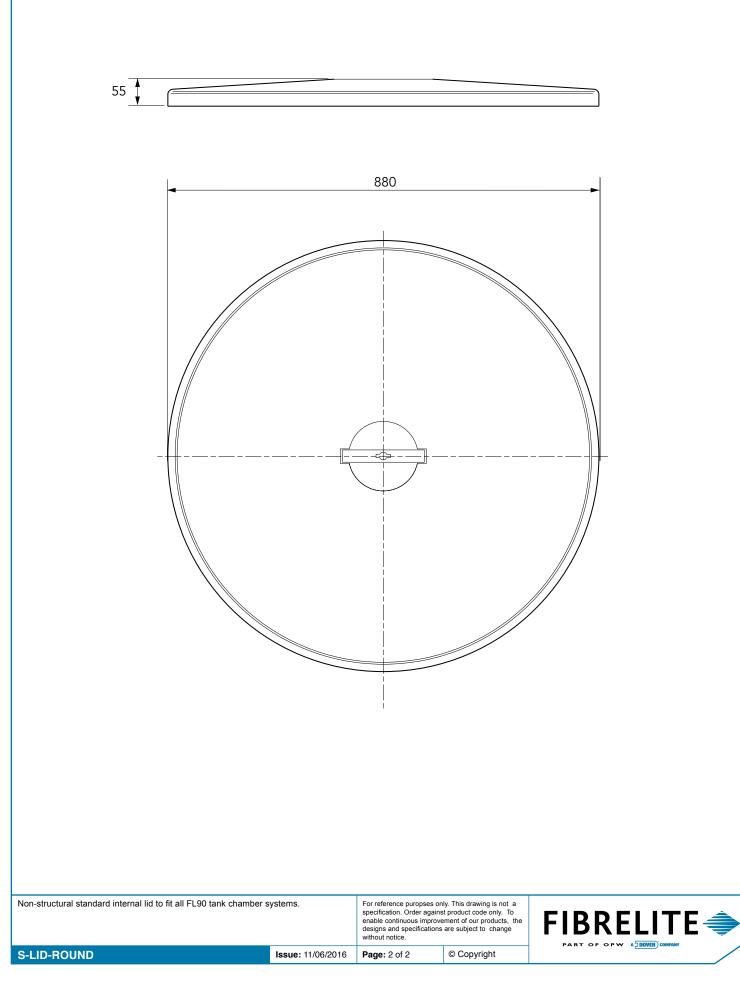

| Non-structural standard internal lid to fit all FL90 tank chamber sys S-LID-ROUND | stems. | For reference puropses or<br>specification. Order agains<br>enable continuous improve<br>designs and specifications<br>without notice.<br><b>Page:</b> 1 of 2 | Ily. This drawing is not a<br>st product code only. To<br>ement of our products, the<br>are subject to change<br>© Copyright |  |
|-----------------------------------------------------------------------------------|--------|---------------------------------------------------------------------------------------------------------------------------------------------------------------|------------------------------------------------------------------------------------------------------------------------------|--|