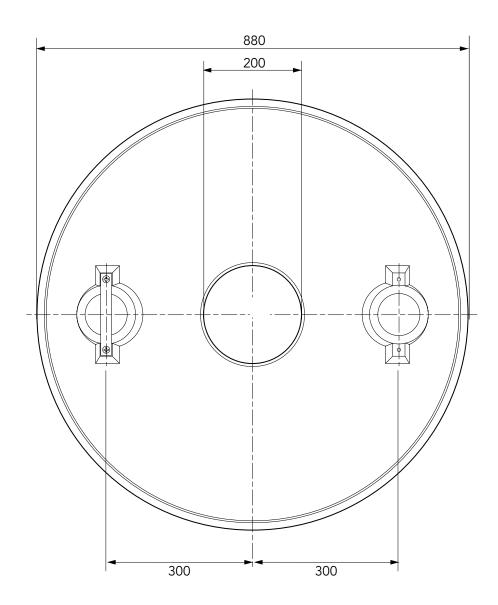

Non structural internal lid, with central manual dip hole (20cm). Fits all chamber systems with FL90 cover.

For reference puropses only. This drawing is not a specification. Order against product code only. To enable continuous improvement of our products, the designs and specifications are subject to change without notice.

© Copyright

S-LID-ROUND-20 Issue: 11/06/2016 Page: 1 of 2

Non structural internal lid, with central manual dip hole (20cm). Fits all chamber systems with FL90 cover.

For reference puropses only. This drawing is not a specification. Order against product code only. To enable continuous improvement of our products, the designs and specifications are subject to change without notice.