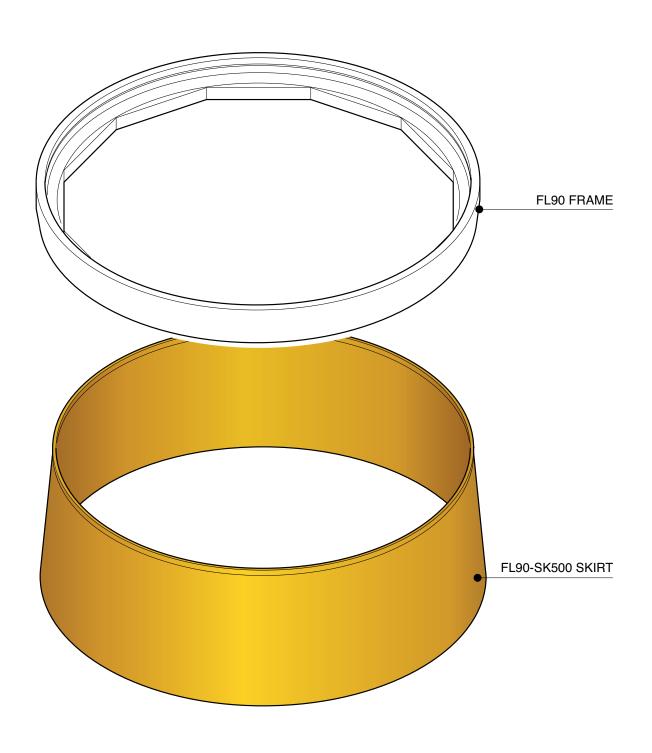

500mm deep GRP skirt to fit FL90 cover.

For reference purposes only. This drawing is not a specification. Order against product code only. To enable continuous improvement of our products, the designs and specifications are subject to change without notice.

© Copyright

FIBRELITE DARK COMPANY

FL90-SK500 Issue: 07/05/2019 Page: 1 of 2

500mm deep GRP skirt to fit FL90 cover.

For reference purposes only. This drawing is not a specification. Order against product code only. To enable continuous improvement of our products, the designs and specifications are subject to change without notice.