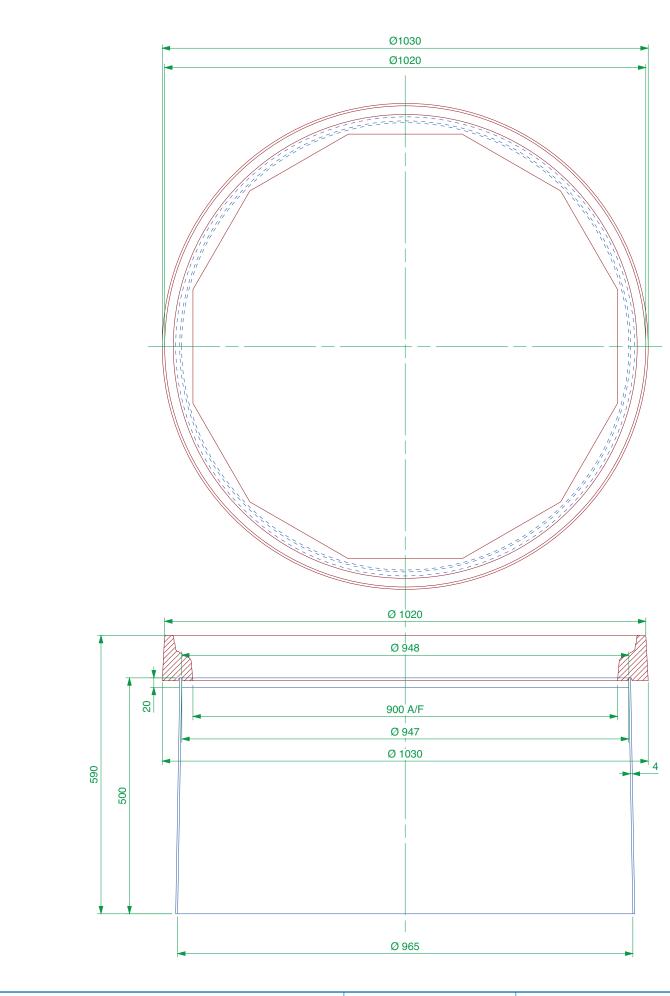

500mm deep GRP skirt to fit FL90 cover.

For reference purposes only. This drawing is not a specification. Order against product code only. To enable continuous improvement of our products, the designs and specifications are subject to change without notice.

© Copyright

FIBRELITE DARK COMPANY

FL90-SK500 Issue: 07/05/2019 Page: 1 of 2

500mm deep GRP skirt to fit FL90 cover.

For reference purposes only. This drawing is not a specification. Order against product code only. To enable continuous improvement of our products, the designs and specifications are subject to change without notice.