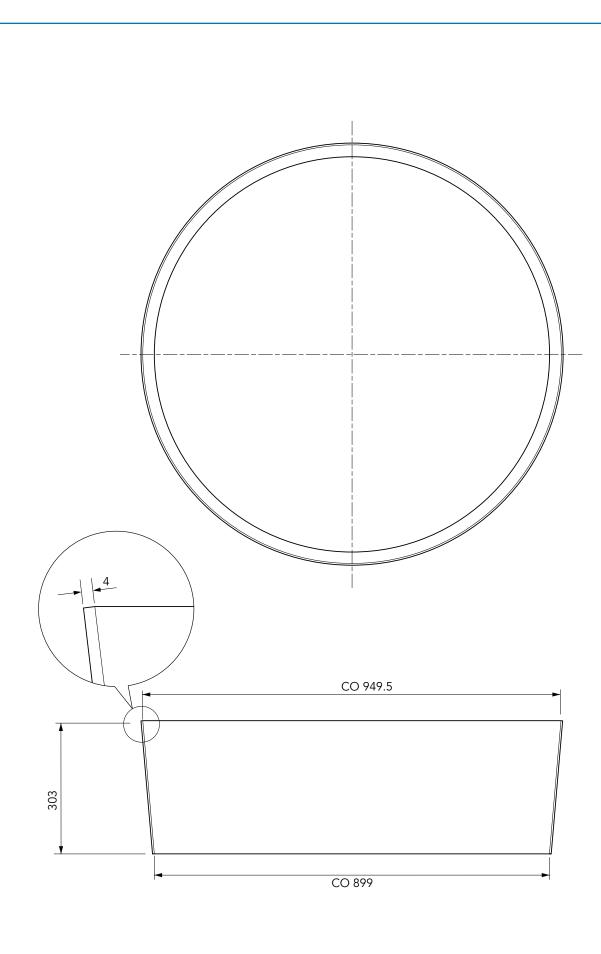

300mm deep FRP skirt to fit FL90 cover.

For reference puropses only. This drawing is not a specification. Order against product code only. To enable continuous improvement of our products, the designs and specifications are subject to change without notice.

FIBRELITE

 FL90-SK300
 Issue: 11/06/2016
 Page: 1 of 2
 © Copyright



300mm deep FRP skirt to fit FL90 cover.

For reference puropses only. This drawing is not a specification. Order against product code only. To enable continuous improvement of our products, the designs and specifications are subject to change without notice.

FIBRELITE

 FL90-SK300
 Issue: 11/06/2016
 Page: 2 of 2
 © Copyright