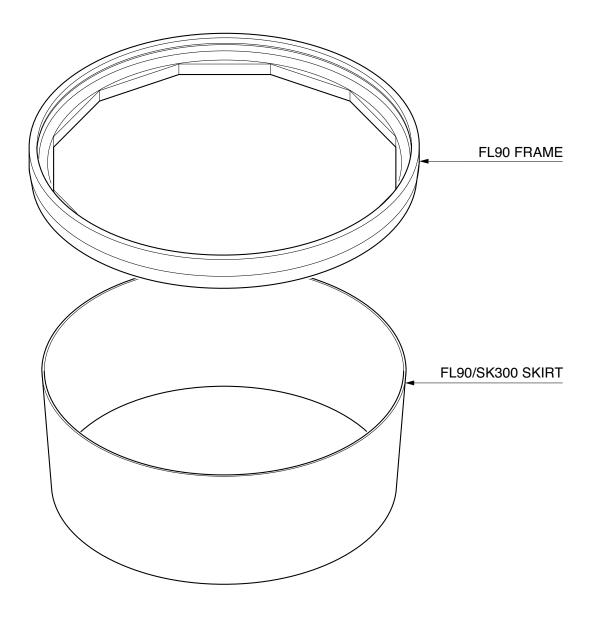

300mm deep FRP skirt to fit FL90 cover.

For reference puropses only. This drawing is not a specification. Order against product code only. To enable continuous improvement of our products, the designs and specifications are subject to change without notice.

FIBRELITE

 FL90-SK300
 Issue: 11/06/2016
 Page: 1 of 2
 © Copyright

300mm deep FRP skirt to fit FL90 cover.

For reference puropses only. This drawing is not a specification. Order against product code only. To enable continuous improvement of our products, the designs and specifications are subject to change without notice.