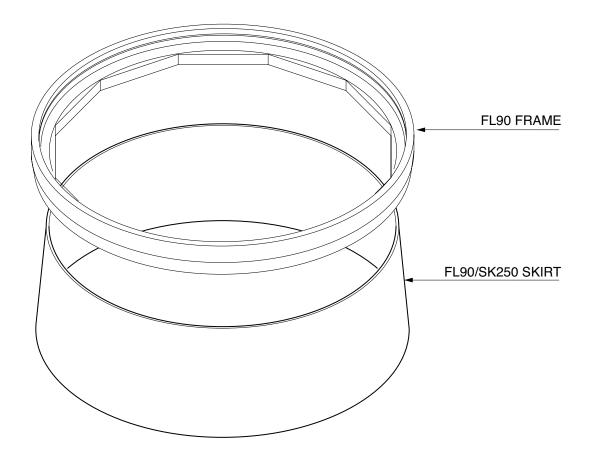

252mm deep FRP skirt to fit FL90 cover.

For reference puropses only. This drawing is not a specification. Order against product code only. To enable continuous improvement of our products, the designs and specifications are subject to change without notice.

FIBRELITE

 FL90-SK250
 Issue: 11/06/2016
 Page: 1 of 2
 © Copyright

252mm deep FRP skirt to fit FL90 cover.

For reference puropses only. This drawing is not a specification. Order against product code only. To enable continuous improvement of our products, the designs and specifications are subject to change without notice.