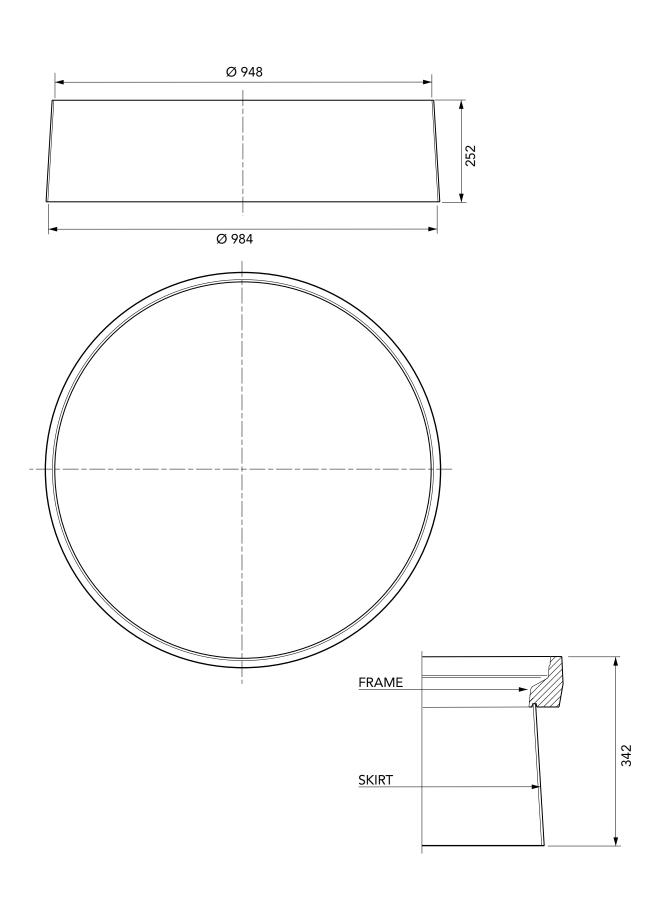

252mm deep FRP skirt to fit FL90 cover.

For reference puropses only. This drawing is not a specification. Order against product code only. To enable continuous improvement of our products, the designs and specifications are subject to change without notice.

FIBRELITE

 FL90-SK250
 Issue: 11/06/2016
 Page: 1 of 2
 © Copyright

252mm deep FRP skirt to fit FL90 cover.

For reference puropses only. This drawing is not a specification. Order against product code only. To enable continuous improvement of our products, the designs and specifications are subject to change without notice.

**FIBRELITE** 

FL90-SK250 Issue: 11/06/2016

Page: 2 of 2

© Copyright