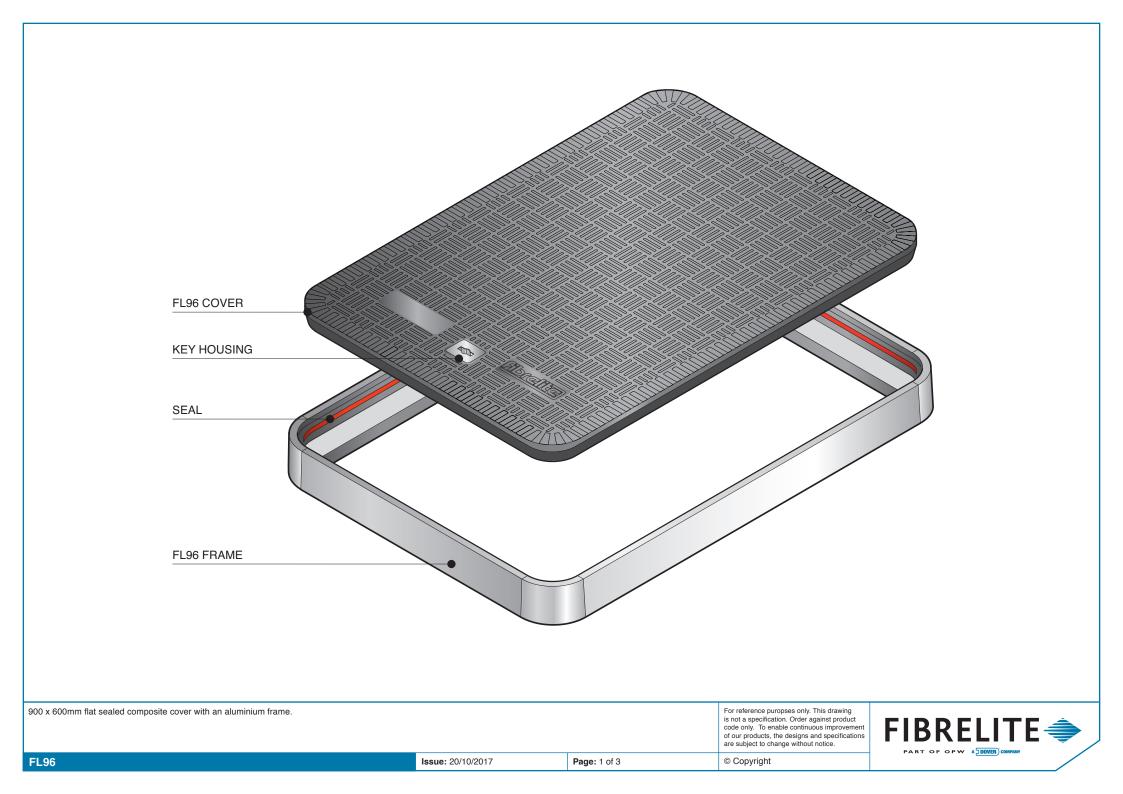

| 90 | 00 x 600mm flat sealed composite cover with an aluminium frame. | For reference puropses only. This drawing<br>is not a specification. Order against product<br>code only. To enable continuous improvement<br>of our products, the designs and specifications<br>are subject to change without notice. |              |             |  |
|----|-----------------------------------------------------------------|---------------------------------------------------------------------------------------------------------------------------------------------------------------------------------------------------------------------------------------|--------------|-------------|--|
| F  | L96                                                             | Issue: 20/10/2017                                                                                                                                                                                                                     | Page: 3 of 3 | © Copyright |  |