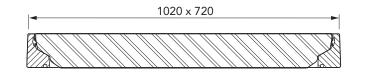

| 900 x 600mm flat sealed composite cover with an aluminium frame. | For reference puropses only. This drawing<br>is not a specification. Order against product<br>code only. To enable continuous improvement<br>of our products, the designs and specifications<br>are subject to change without notice. |              |             |  |
|------------------------------------------------------------------|---------------------------------------------------------------------------------------------------------------------------------------------------------------------------------------------------------------------------------------|--------------|-------------|--|
| FL96                                                             | Issue: 20/10/2017                                                                                                                                                                                                                     | Page: 2 of 3 | © Copyright |  |