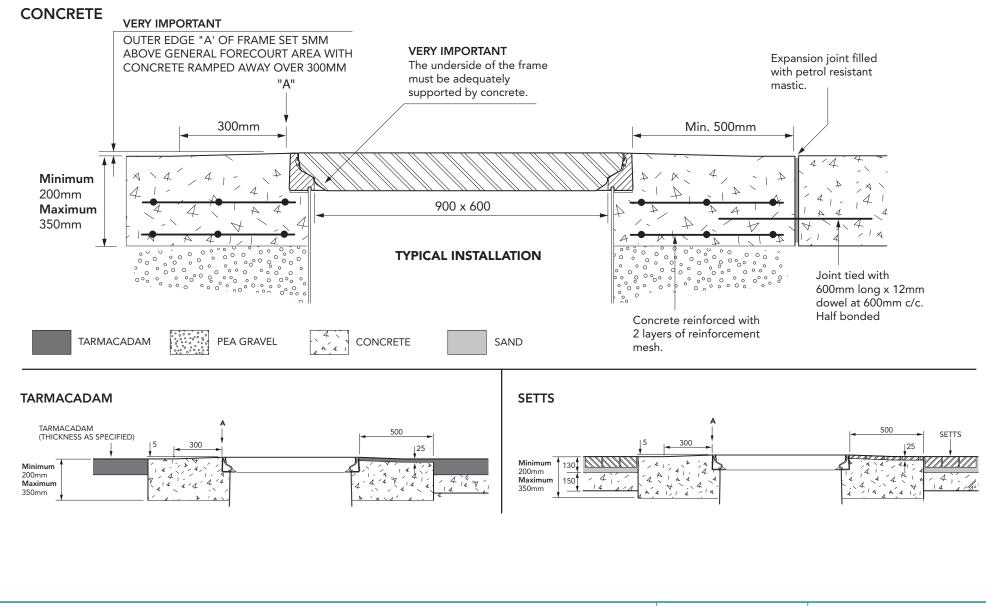

| 900 x 600mm flat sealed composite cover with an aluminium frame. | For reference puropses only. This drawing<br>is not a specification. Order against product<br>code only. To enable continuous improvement<br>of our products, the designs and specifications<br>are subject to change without notice. |              |             |  |
|------------------------------------------------------------------|---------------------------------------------------------------------------------------------------------------------------------------------------------------------------------------------------------------------------------------|--------------|-------------|--|
| FL96                                                             | Issue: 20/10/2017                                                                                                                                                                                                                     | Page: 2 of 3 | © Copyright |  |

| 90 | 00 x 600mm flat sealed composite cover with an aluminium frame. | For reference puropses only. This drawing<br>is not a specification. Order against product<br>code only. To enable continuous improvement<br>of our products, the designs and specifications<br>are subject to change without notice. |              |             |  |
|----|-----------------------------------------------------------------|---------------------------------------------------------------------------------------------------------------------------------------------------------------------------------------------------------------------------------------|--------------|-------------|--|
| F  | L96                                                             | Issue: 20/10/2017                                                                                                                                                                                                                     | Page: 3 of 3 | © Copyright |  |