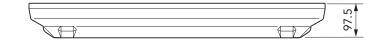

| 900 x 600mm flat sealed composite cover with an aluminium frame. | For reference puropses only. This drawing<br>is not a specification. Order against product<br>code only. To enable continuous improvement<br>of our products, the designs and specifications<br>are subject to change without notice. |              |             |  |
|------------------------------------------------------------------|---------------------------------------------------------------------------------------------------------------------------------------------------------------------------------------------------------------------------------------|--------------|-------------|--|
| FL96                                                             | Issue: 20/10/2017                                                                                                                                                                                                                     | Page: 2 of 3 | © Copyright |  |