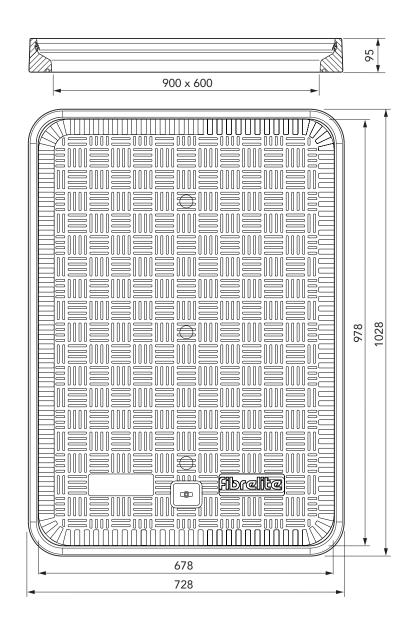

| 900 x 600mm flat sealed composite cover with an aluminium frame. | For reference puropses only. This drawing<br>is not a specification. Order against product<br>code only. To enable continuous improvement<br>of our products, the designs and specifications<br>are subject to change without notice. |              |             |  |
|------------------------------------------------------------------|---------------------------------------------------------------------------------------------------------------------------------------------------------------------------------------------------------------------------------------|--------------|-------------|--|
| FL96                                                             | Issue: 20/10/2017                                                                                                                                                                                                                     | Page: 2 of 3 | © Copyright |  |