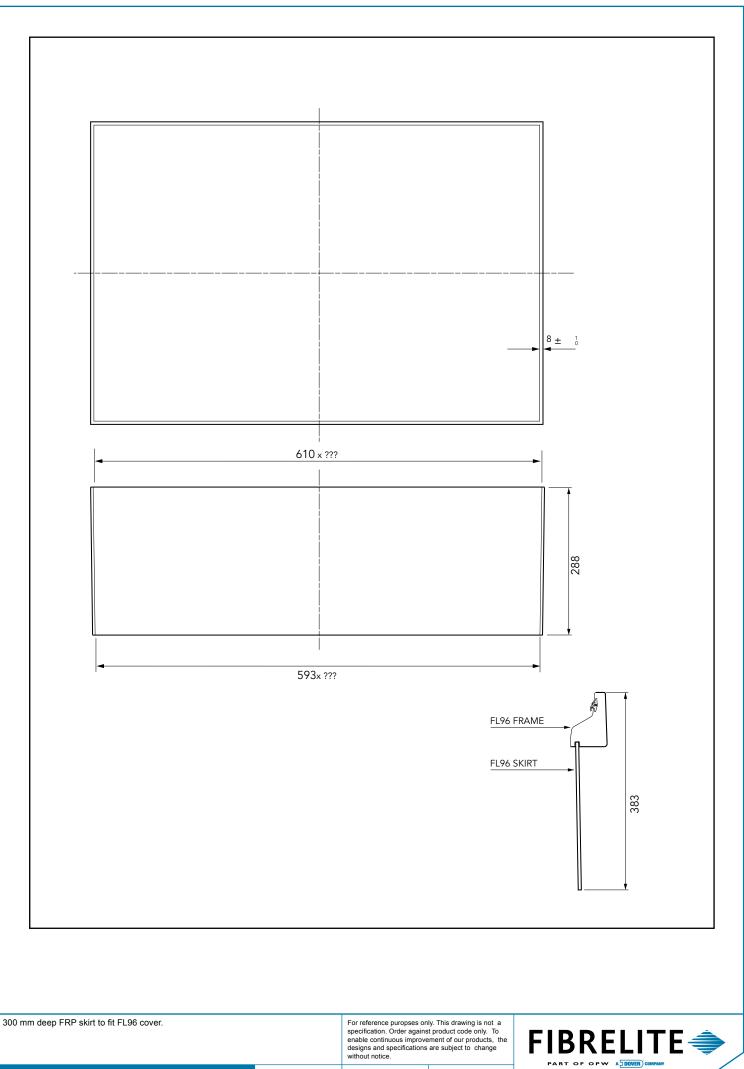

| FL96 FRAME |  |
|------------|--|
|            |  |
| FL96/SK300 |  |
|            |  |

| 300 mm deep FRP skirt to fit FL96 cover. |                   | For reference puropses only. This drawing is not a<br>specification. Order against product code only. To<br>enable continuous improvement of our products, the<br>designs and specifications are subject to change<br>without notice. |             |  |
|------------------------------------------|-------------------|---------------------------------------------------------------------------------------------------------------------------------------------------------------------------------------------------------------------------------------|-------------|--|
| FL96-SK300                               | Issue: 11/06/2016 | Page: 1 of 2                                                                                                                                                                                                                          | © Copyright |  |