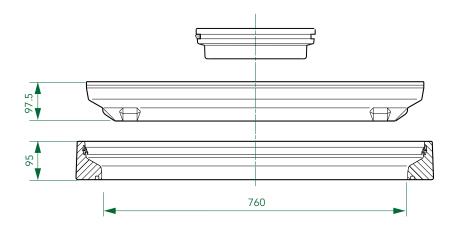

 $760 \text{mm} \ \text{x} \ 760 \text{mm}$  flat sealed composite cover with a sealed centre dip cover and aluminium frame.

For reference puropses only. This drawing is not a specification. Order against product code only. To enable continuous improvement of our products, the designs and specifications are subject to change without notice.

SECTION X - X HANDLE BOWL

760mm x 760mm flat sealed composite cover with a sealed centre dip cover and aluminium frame.

For reference puropses only. This drawing is not a specification. Order against product code only. To enable continuous improvement of our products, the designs and specifications are subject to change without notice.