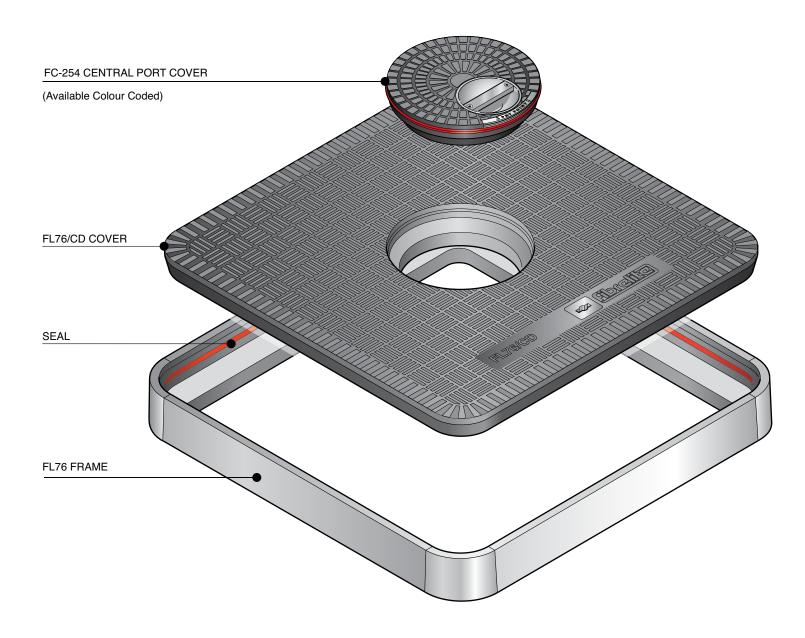

 $760 \text{mm} \ \text{x} \ 760 \text{mm}$  flat sealed composite cover with a sealed centre dip cover and aluminium frame.

For reference puropses only. This drawing is not a specification. Order against product code only. To enable continuous improvement of our products, the designs and specifications are subject to change without notice.

SECTION X - X HANDLE BOWL

760mm x 760mm flat sealed composite cover with a sealed centre dip cover and aluminium frame.

For reference puropses only. This drawing is not a specification. Order against product code only. To enable continuous improvement of our products, the designs and specifications are subject to change without notice.