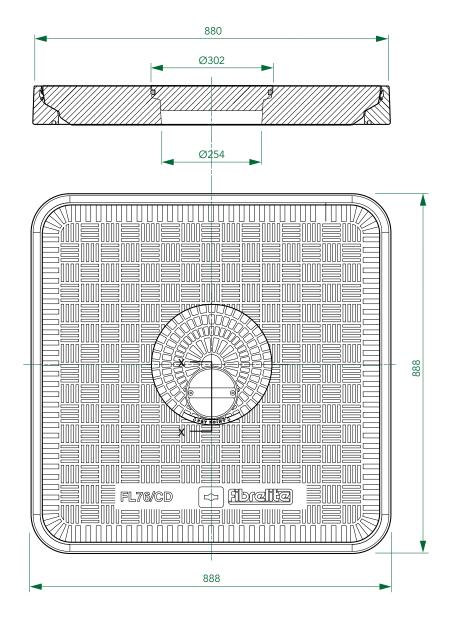

 $760 \text{mm} \ \text{x} \ 760 \text{mm}$  flat sealed composite cover with a sealed centre dip cover and aluminium frame.

For reference puropses only. This drawing is not a specification. Order against product code only. To enable continuous improvement of our products, the designs and specifications are subject to change without notice.

SECTION X - X HANDLE BOWL

760mm x 760mm flat sealed composite cover with a sealed centre dip cover and aluminium frame.

For reference puropses only. This drawing is not a specification. Order against product code only. To enable continuous improvement of our products, the designs and specifications are subject to change without notice.