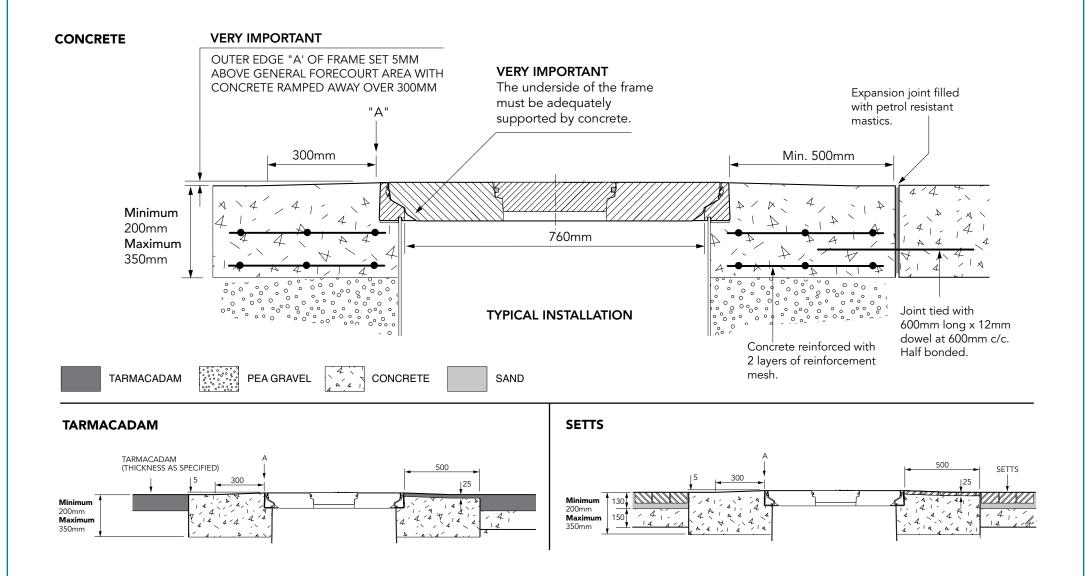

 $760 \text{mm} \ \text{x} \ 760 \text{mm}$  flat sealed composite cover with a sealed centre dip cover and aluminium frame.

For reference puropses only. This drawing is not a specification. Order against product code only. To enable continuous improvement of our products, the designs and specifications are subject to change without notice.

SECTION X - X HANDLE BOWL

760mm x 760mm flat sealed composite cover with a sealed centre dip cover and aluminium frame.

For reference puropses only. This drawing is not a specification. Order against product code only. To enable continuous improvement of our products, the designs and specifications are subject to change without notice.

**FL76-CD Issue:** 18/05/2017 **Page:** 2 of 3 © Copyright

760mm x 760mm flat sealed composite cover with a sealed centre dip cover and aluminium frame.

For reference puropses only. This drawing is not a specification. Order against product code only. To enable continuous improvement of our products, the designs and specifications are subject to change without notice.