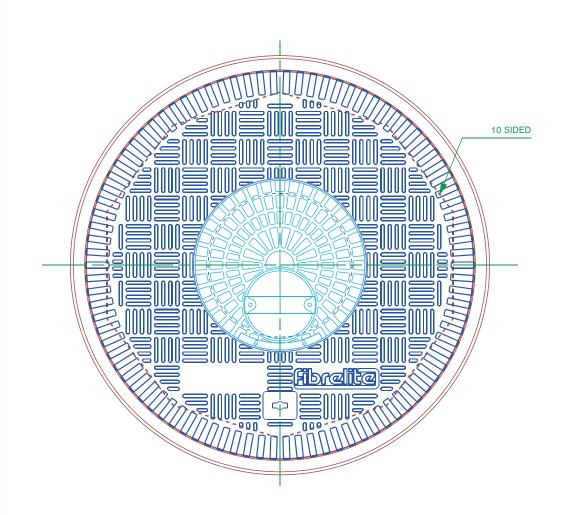

| Load<br>Rating | Cover<br>Weight | Frame<br>Weight |  |
|----------------|-----------------|-----------------|--|
| B125           | 7.5 kg          | 6.5 kg          |  |
| C250           | 21 kg           | 6.5 kg          |  |
| D400           | 26 kg           | 6.5 kg          |  |

|          |                   |              | For reference puropses only. This drawing<br>is not a specification. Order against product<br>code only. To enable continuous improvement<br>of our products, the designs and specifications<br>are subject to change without notice. |  |
|----------|-------------------|--------------|-------------------------------------------------------------------------------------------------------------------------------------------------------------------------------