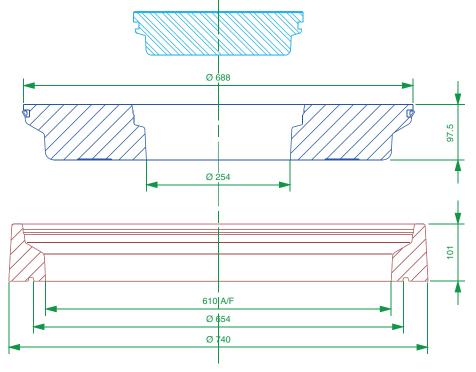

| Load<br>Rating | Cover<br>Weight | Frame<br>Weight |  |
|----------------|-----------------|-----------------|--|
| B125           | 7.5 kg          | 6.5 kg          |  |
| C250           | 21 kg           | 6.5 kg          |  |
| D400           | 26 kg           | 6.5 kg          |  |

|          |                   |              | For reference puropses only. This drawing<br>is not a specification. Order against product<br>code only. To enable continuous improvement<br>of our products, the designs and specifications<br>are subject to change without notice. |  |
|----------|-------------------|--------------|---------------------------------------------------------------------------------------------------------------------------------------------------------------------------------