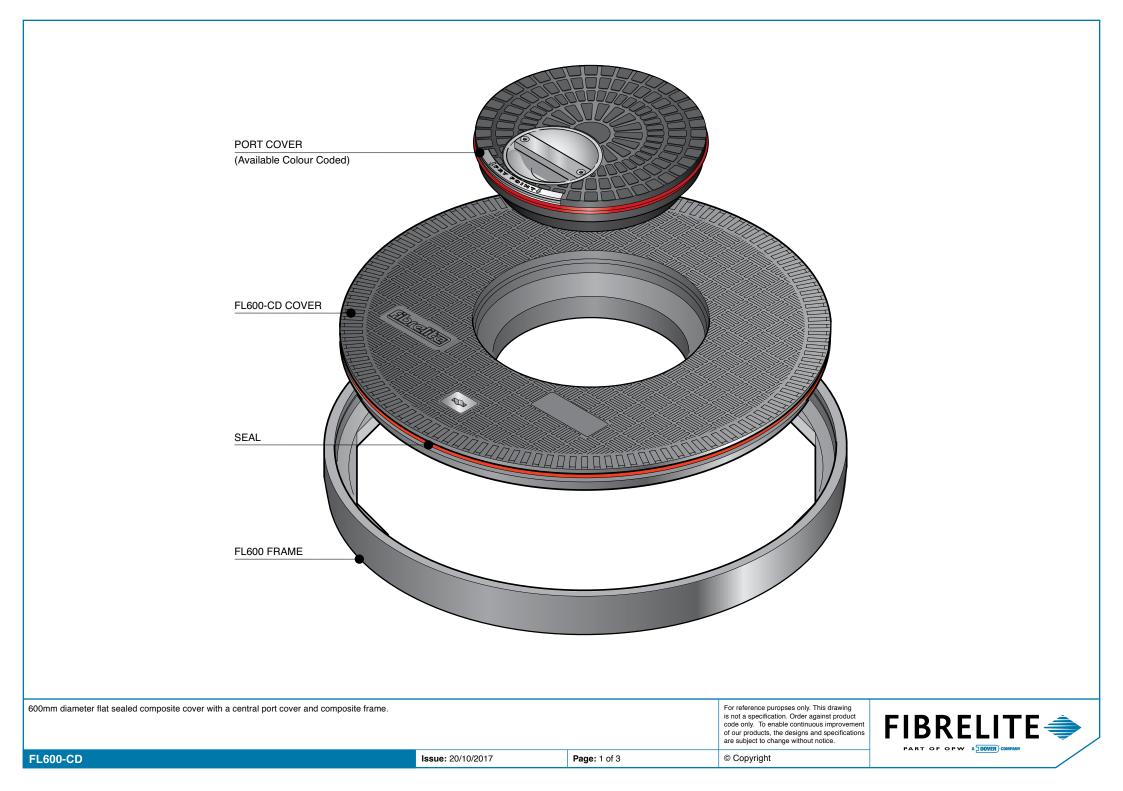

| Load<br>Rating | Cover<br>Weight | Frame<br>Weight |  |
|----------------|-----------------|-----------------|--|
| B125           | 7.5 kg          | 6.5 kg          |  |
| C250           | 21 kg           | 6.5 kg          |  |
| D400           | 26 kg           | 6.5 kg          |  |