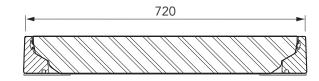

600mm x 600mm flat sealed composite cover with an aluminium frame.

For reference puropses only. This drawing is not a specification. Order against product code only. To enable continuous improvement of our products, the designs and specifications are subject to change without notice.