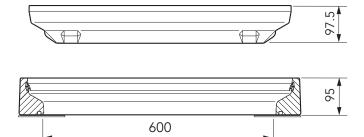

600mm x 600mm flat sealed composite cover with an aluminium frame.

For reference puropses only. This drawing is not a specification. Order against product code only. To enable continuous improvement of our products, the designs and specifications are subject to change without notice.