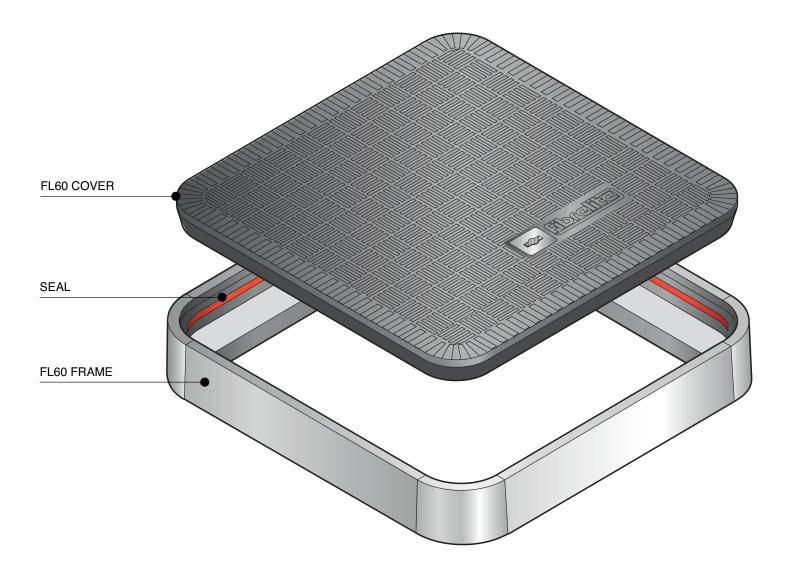

600mm x 600mm flat sealed composite cover with an aluminium frame.

For reference puropses only. This drawing is not a specification. Order against product code only. To enable continuous improvement of our products, the designs and specifications are subject to change without notice.

FIBRELITE

 FL60
 Issue: 20/10/2017
 Page: 2 of 3
 © Copyright

600mm x 600mm flat sealed composite cover with an aluminium frame.

FL60

For reference puropses only. This drawing is not a specification. Order against product code only. To enable continuous improvement of our products, the designs and specifications are subject to change without notice.