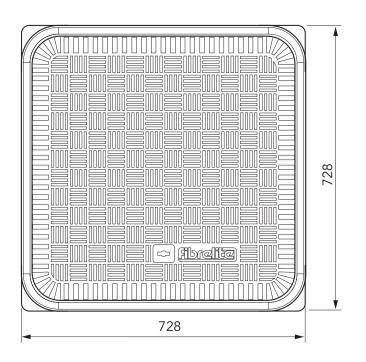

600mm x 600mm flat sealed composite cover with an aluminium frame.

For reference puropses only. This drawing is not a specification. Order against product code only. To enable continuous improvement of our products, the designs and specifications are subject to change without notice.