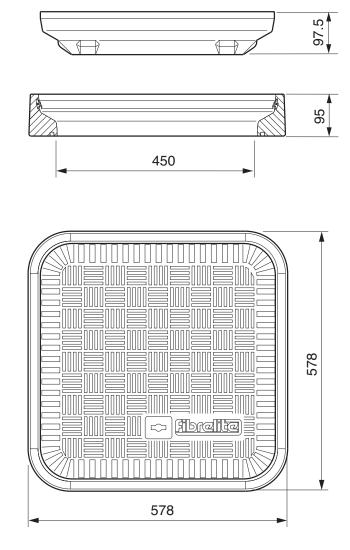

| Load<br>Rating | Cover<br>Weight | Frame<br>Weight |  |
|----------------|-----------------|-----------------|--|
| B125           | 8 kg            | 8.5 kg          |  |
| C250           | 11.5 kg         | 8.5 kg          |  |
| D400           | 16 kg           | 8.5 kg          |  |