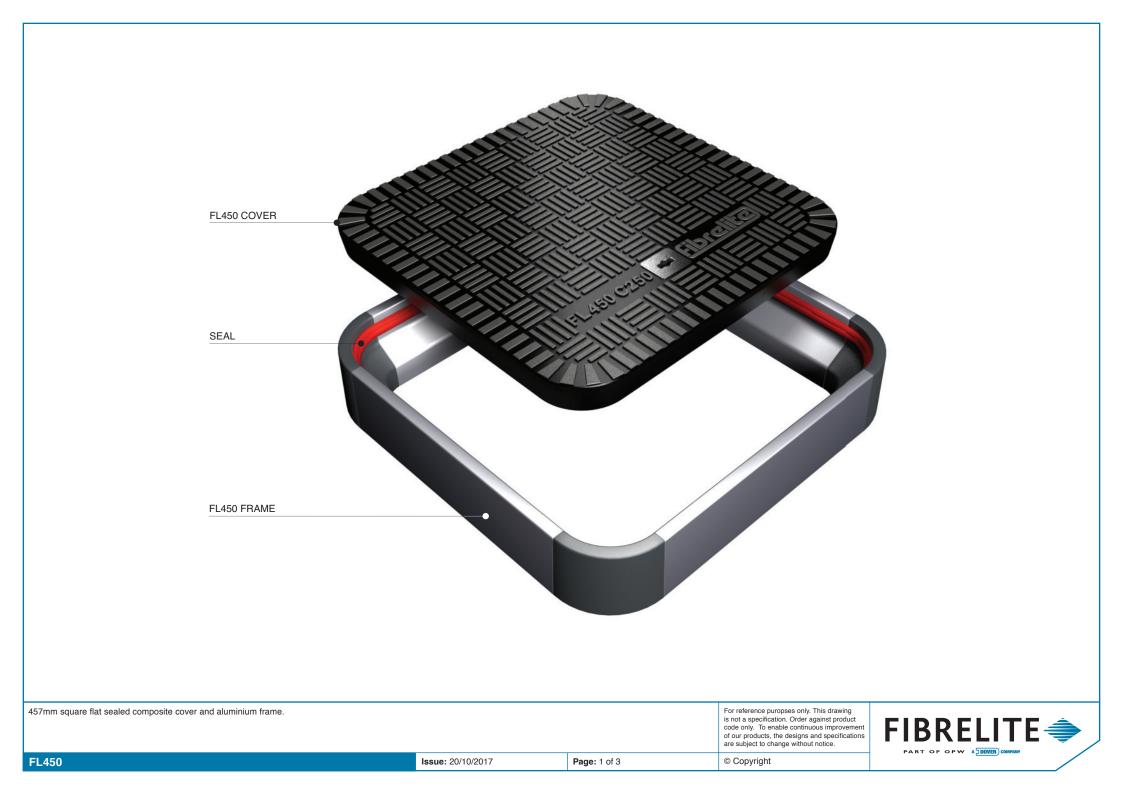

| Load<br>Rating | Cover<br>Weight | Frame<br>Weight |  |
|----------------|-----------------|-----------------|--|
| B125           | 8 kg            | 8.5 kg          |  |
| C250           | 11.5 kg         | 8.5 kg          |  |
| D400           | 16 kg           | 8.5 kg          |  |

|       |                   |              | For reference puropses only. This drawing<br>is not a specification. Order against product<br>code only. To enable continuous improvement<br>of our products, the designs and specifications<br>are subject to change without notice. |  |
|-------|-------------------|--------------|-----------------------------------------------------------------------------------------------------------------------------------------------------------------------------------